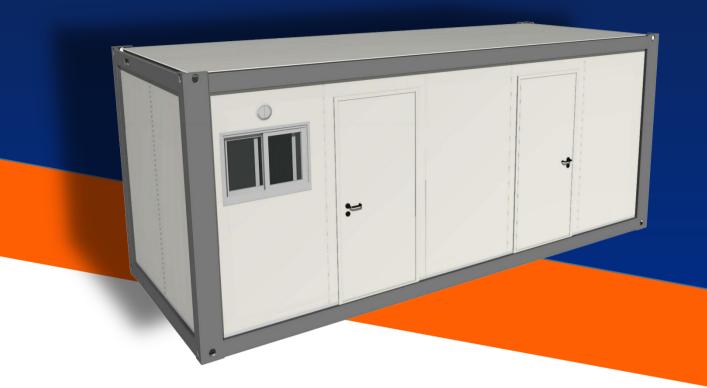

## CTR-FF5 (6058\*2438\*2991mm) FLAT-PACK CONTAINER HOUSE

#### **Patented Technology**

PTH owns patent of integrated roof PU foaming technology which makes the roof Thickness 70mm. The roof has an excellent performance, it can bear the weight of up to 1000kg, will never have the leakage issue and it has an outstanding degree of insulation.

#### **Easy to Install**

With the integrated roof and floor, the set up of PTH's flat-pack container is super easy. We also provide the detailed installation instruction drawings and video. For specific projects, we can send our engineers as supervisors on site.