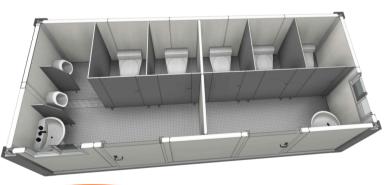

## CTR-FF5 (6058\*2438\*2991mm) FLAT-PACK CONTAINER HOUSE

### **TECHNICAL SPECIFICATION**

| Component Name          |                                       | Technical Parameters                                                                                                                     |
|-------------------------|---------------------------------------|------------------------------------------------------------------------------------------------------------------------------------------|
| Steel Frame             | Bottom Corner Fitting                 | Section: 210x150x170x4.5mm. Surface Treatment: Galvanized + Spray Coated                                                                 |
|                         | Top Corner Fitting                    | Section: 210x150x180x4.5mm. Surface Treatment: Galvanized + Spray Coated                                                                 |
|                         | Floor Main Beam                       | Floor Long Beam Thickness: 3mm, Floor Short Beam Thickness: 2.5mm. Surface Treatment: Hot Dip Galvanized + Spray Coated                  |
|                         | Roof Main Beam                        | Roof Long Beam Thickness: 3mm, Roof Short Beam Thickness: 2.5mm. Surface Treatment: Hot Dip Galvanized + Spray Coated                    |
|                         | Steel Column                          | Section: 210x150x40mm, Optional Thickness: 3mm, 2.5mm. Surface Treatment: Hot Dip Galvanized + Spray Coated                              |
|                         | Floor Secondary Beam                  | Section: Joint Square Tube: 100x60x1.5, Others: C100x50x1.8mm. Surface Treatment: Hot Dip Galvanized + Spray Coated                      |
| Container House CTR-FF6 | Roof Panel                            | Thickness: 60mm, 70mm; PU Foam Integral Molding.                                                                                         |
|                         | Floor Covering Board                  | 18mm Thickness Cement Fiber Board or 18mm Thickness Calcium Silicate Board.                                                              |
|                         | Floor Decorative Board                | 2.5mm Thickness PVC. Color: Grey Dots.                                                                                                   |
|                         | Steel Door                            | Size Specification: Width 920mm*Height 2035mm; Width 840mm*Height 2035mm. Color: White Grey.                                             |
|                         | Sliding Window                        | Size Specification: Width 800mm*Height 550mm; Embossed Glass; Material: Plastic-Steel or Aluminum Alloy. Color: White Grey, Medium Grey. |
|                         | Exhaust Fan                           | Size Specification: 5 Inch PVC Round.                                                                                                    |
|                         | External Wall                         | Thickness Specification: 50mm, 75mm, 100mm. Core Material: TPS, PU, Rockwool.                                                            |
|                         | Rain Pipe                             | Specification: φ50mm PVC Pipe.                                                                                                           |
|                         | Toilet + Urinal                       | Ceramic                                                                                                                                  |
|                         | Washbasin + Faucet                    | Ceramic standing                                                                                                                         |
|                         | Partition Board                       | Specification: 25mm Thickness aluminum honeycomb partition board (including partition board door and accessories)                        |
|                         | Aluminum Alloy Drainage Gutter        |                                                                                                                                          |
|                         | Stainless Steel Drainage Gutter Cover |                                                                                                                                          |
|                         | Power                                 | IEC, CE, UL                                                                                                                              |
|                         | Wind Load                             | 200km/h                                                                                                                                  |
|                         | Floor Live Load                       | 2.5KN/m2                                                                                                                                 |
|                         | Roof Live Load                        | 1.0KN/m2                                                                                                                                 |
|                         | Frame Color                           | Red, Blue, Medium Grey, White Grey                                                                                                       |
|                         | Packaging Method                      | 40ft High Cube Container                                                                                                                 |
|                         | Number of Units per<br>Container      | 6 sets                                                                                                                                   |