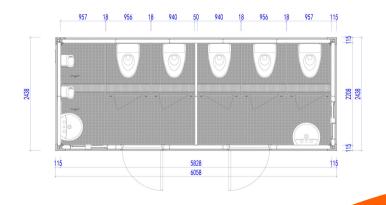

## CTR-FF5 (6058\*2438\*2991mm) FLAT-PACK CONTAINER HOUSE

### **TECHNICAL SPECIFICATION**

| Component Name          |                                       | Technical Parameters                                                                                                                     |
|-------------------------|---------------------------------------|------------------------------------------------------------------------------------------------------------------------------------------|
| Steel Frame             | Bottom Corner Fitting                 | Section: 210x150x170x4.5mm. Surface Treatment: Galvanized + Spray Coated                                                                 |
|                         | Top Corner Fitting                    | Section: 210x150x180x4.5mm. Surface Treatment: Galvanized + Spray Coated                                                                 |
|                         | Floor Main Beam                       | Floor Long Beam Thickness: 3mm, Floor Short Beam Thickness: 2.5mm. Surface Treatment: Hot Dip Galvanized + Spray Coated                  |
|                         | Roof Main Beam                        | Roof Long Beam Thickness: 3mm, Roof Short Beam Thickness: 2.5mm. Surface Treatment: Hot Dip Galvanized + Spray Coated                    |
|                         | Steel Column                          | Section: 210x150x40mm, Optional Thickness: 3mm, 2.5mm. Surface Treatment: Hot Dip Galvanized + Spray Coated                              |
|                         | Floor Secondary Beam                  | Section: Joint Square Tube: 100x60x1.5, Others: C100x50x1.8mm. Surface Treatment: Hot Dip Galvanized + Spray Coated                      |
| Container House CTR-FF6 | Roof Panel                            | Thickness: 60mm, 70mm; PU Foam Integral Molding.                                                                                         |
|                         | Floor Covering Board                  | 18mm Thickness Cement Fiber Board or 18mm Thickness Calcium Silicate Board.                                                              |
|                         | Floor Decorative Board                | 2.5mm Thickness PVC. Color: Grey Dots.                                                                                                   |
|                         | Steel Door                            | Size Specification: Width 920mm*Height 2035mm; Width 840mm*Height 2035mm. Color: White Grey.                                             |
|                         | Sliding Window                        | Size Specification: Width 800mm*Height 550mm; Embossed Glass; Material: Plastic-Steel or Aluminum Alloy. Color: White Grey, Medium Grey. |
|                         | Exhaust Fan                           | Size Specification: 5 Inch PVC Round.                                                                                                    |
|                         | External Wall                         | Thickness Specification: 50mm, 75mm, 100mm. Core Material: TPS, PU, Rockwool.                                                            |
|                         | Rain Pipe                             | Specification: φ50mm PVC Pipe.                                                                                                           |
|                         | Toilet + Urinal                       | Ceramic                                                                                                                                  |
|                         | Washbasin + Faucet                    | Ceramic standing                                                                                                                         |
|                         | Partition Board                       | Specification: 25mm Thickness aluminum honeycomb partition board (including partition board door and accessories)                        |
|                         | Aluminum Alloy Drainage Gutter        |                                                                                                                                          |
|                         | Stainless Steel Drainage Gutter Cover |                                                                                                                                          |
|                         | Power                                 | IEC, CE, UL                                                                                                                              |
|                         | Wind Load                             | 200km/h                                                                                                                                  |
|                         | Floor Live Load                       | 2.5KN/m2                                                                                                                                 |
|                         | Roof Live Load                        | 1.0KN/m2                                                                                                                                 |
|                         | Frame Color                           | Red, Blue, Medium Grey, White Grey                                                                                                       |
|                         | Packaging Method                      | 40ft High Cube Container                                                                                                                 |
|                         | Number of Units per<br>Container      | 6 sets                                                                                                                                   |