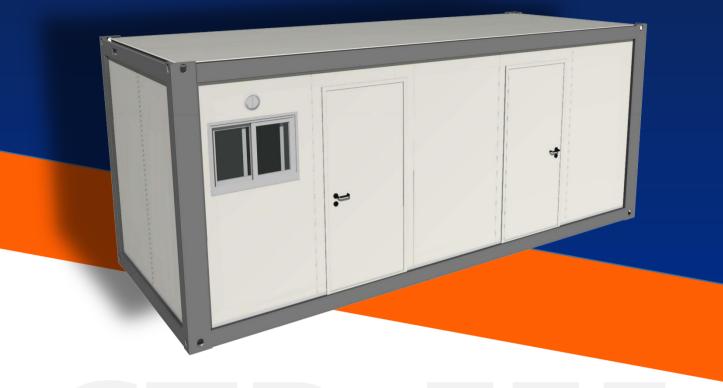

# CTR-FF5 (6058\*2438\*2791mm) FLAT-PACK CONTAINER HOUSE

### Patented Technology

PTH owns patent of integrated roof PU foaming technology which makes the roof Thickness 70mm. The roof has an excellent performance, it can bear the weight of up to 1000kg, will never have the leakage issue and it has an outstanding degree of insulation.

## Long Life-Span

PTH has the thorough quality control system. We ensure all the material we use for our products meet the particular standard. For the main frame, all steel material are hot-galavinzed, all wall panels are integrated processed. Overall leads to an up to 30 years life-span of the product.

### **Easy to Install**

With the integrated roof and floor, the set up of PTH's flat-pack container is super easy. We also provide the detailed installation instruction drawings and video. For specific projects, we can send our engineers as supervisors on site.