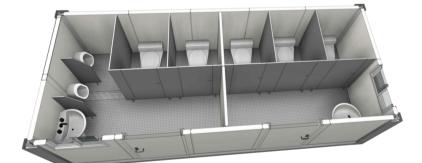

# **TECHNICAL SPECIFICATION**

| Component Name          |                                       | Technical Parameters                                                                                                                      |
|-------------------------|---------------------------------------|-------------------------------------------------------------------------------------------------------------------------------------------|
| Steel Frame             | Bottom Corner Fitting                 | Section: 210x150x170x4.5mm. Surface Treatment: Galvanized + Spray Coated                                                                  |
|                         | Top Corner Fitting                    | Section: 210x150x180x4.5mm. Surface Treatment: Galvanized + Spray Coated                                                                  |
|                         | Floor Main Beam                       | Floor Long Beam Thickness: 3mm, Floor Short Beam Thickness: 2.5mm. Surface Treatment: Hot Dip<br>Galvanized + Spray Coated                |
|                         | Roof Main Beam                        | Roof Long Beam Thickness: 3mm, Roof Short Beam Thickness: 2.5mm. Surface Treatment: Hot Dip<br>Galvanized + Spray Coated                  |
|                         | Steel Column                          | Section: 210x150x40mm, Optional Thickness: 3mm, 2.5mm. Surface Treatment: Hot Dip Galvanized + Spray Coated                               |
|                         | Floor Secondary Beam                  | Section: Joint Square Tube: 100x60x1.5, Others: C100x50x1.8mm. Surface Treatment: Hot Dip Galvanized + Spray Coated                       |
| Container House CTR-FF5 | Roof Panel                            | Thickness: 60mm, 70mm; PU Foam Integral Molding.                                                                                          |
|                         | Floor Covering Board                  | 18mm Thickness Cement Fiber Board or 18mm Thickness Calcium Silicate Board.                                                               |
|                         | Floor Decorative Board                | 2.5mm Thickness PVC. Color: Grey Dots.                                                                                                    |
|                         | Steel Door                            | Size Specification: Width 920mm*Height 2035mm; Width 840mm*Height 2035mm. Color: White Grey.                                              |
|                         | Sliding Window                        | Size Specification: Width 800mm*Height 550mm; Embossed Glass ; Material: Plastic-Steel or Aluminum Alloy. Color: White Grey, Medium Grey. |
|                         | Exhaust Fan                           | Size Specification: 5 Inch PVC Round.                                                                                                     |
|                         | External Wall                         | Thickness Specification: 50mm, 75mm, 100mm. Core Material: TPS, PU, Rockwool.                                                             |
|                         | Rain Pipe                             | Specification: $\phi$ 50mm PVC Pipe.                                                                                                      |
|                         | Toilet + Urinal                       | Ceramic                                                                                                                                   |
|                         | Washbasin + Faucet                    | Ceramic standing                                                                                                                          |
|                         | Partition Board                       | Specification: 25mm Thickness aluminum honeycomb partition board (including partition board door and accessories)                         |
|                         | Aluminum Alloy Drainage Gutter        |                                                                                                                                           |
|                         | Stainless Steel Drainage Gutter Cover |                                                                                                                                           |
|                         | Power                                 | IEC, CE, UL                                                                                                                               |
|                         | Wind Load                             | 200km/h                                                                                                                                   |
|                         | Floor Live Load                       | 2.5KN/m2                                                                                                                                  |
|                         | Roof Live Load                        | 1.0KN/m2                                                                                                                                  |
|                         | Frame Color                           | Red, Blue, Medium Grey, White Grey                                                                                                        |
|                         | Packaging Method                      | 40ft High Cube Container                                                                                                                  |
|                         | Number of Units per<br>Container      | 6 sets                                                                                                                                    |