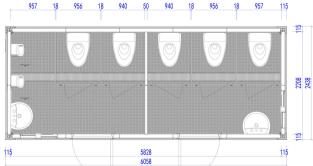

# **TECHNICAL SPECIFICATION**

| Component Name          |                                       | Technical Parameters                                                                                                                      |
|-------------------------|---------------------------------------|-------------------------------------------------------------------------------------------------------------------------------------------|
| Steel Frame             | Bottom Corner Fitting                 | Section: 210x150x170x4.5mm. Surface Treatment: Galvanized + Spray Coated                                                                  |
|                         | Top Corner Fitting                    | Section: 210x150x180x4.5mm. Surface Treatment: Galvanized + Spray Coated                                                                  |
|                         | Floor Main Beam                       | Floor Long Beam Thickness: 3mm, Floor Short Beam Thickness: 2.5mm. Surface Treatment: Hot Dip<br>Galvanized + Spray Coated                |
|                         | Roof Main Beam                        | Roof Long Beam Thickness: 3mm, Roof Short Beam Thickness: 2.5mm. Surface Treatment: Hot Dip<br>Galvanized + Spray Coated                  |
|                         | Steel Column                          | Section: 210x150x40mm, Optional Thickness: 3mm, 2.5mm. Surface Treatment: Hot Dip Galvanized + Spray Coated                               |
|                         | Floor Secondary Beam                  | Section: Joint Square Tube: 100x60x1.5, Others: C100x50x1.8mm. Surface Treatment: Hot Dip Galvanized + Spray Coated                       |
| Container House CTR-FF5 | Roof Panel                            | Thickness: 60mm, 70mm; PU Foam Integral Molding.                                                                                          |
|                         | Floor Covering Board                  | 18mm Thickness Cement Fiber Board or 18mm Thickness Calcium Silicate Board.                                                               |
|                         | Floor Decorative Board                | 2.5mm Thickness PVC. Color: Grey Dots.                                                                                                    |
|                         | Steel Door                            | Size Specification: Width 920mm*Height 2035mm; Width 840mm*Height 2035mm. Color: White Grey.                                              |
|                         | Sliding Window                        | Size Specification: Width 800mm*Height 550mm; Embossed Glass ; Material: Plastic-Steel or Aluminum Alloy. Color: White Grey, Medium Grey. |
|                         | Exhaust Fan                           | Size Specification: 5 Inch PVC Round.                                                                                                     |
|                         | External Wall                         | Thickness Specification: 50mm, 75mm, 100mm. Core Material: TPS, PU, Rockwool.                                                             |
|                         | Rain Pipe                             | Specification: $\phi$ 50mm PVC Pipe.                                                                                                      |
|                         | Toilet + Urinal                       | Ceramic                                                                                                                                   |
|                         | Washbasin + Faucet                    | Ceramic standing                                                                                                                          |
|                         | Partition Board                       | Specification: 25mm Thickness aluminum honeycomb partition board (including partition board door and accessories)                         |
|                         | Aluminum Alloy Drainage Gutter        |                                                                                                                                           |
|                         | Stainless Steel Drainage Gutter Cover |                                                                                                                                           |
|                         | Power                                 | IEC, CE, UL                                                                                                                               |
|                         | Wind Load                             | 200km/h                                                                                                                                   |
|                         | Floor Live Load                       | 2.5KN/m2                                                                                                                                  |
|                         | Roof Live Load                        | 1.0KN/m2                                                                                                                                  |
|                         | Frame Color                           | Red, Blue, Medium Grey, White Grey                                                                                                        |
|                         | Packaging Method                      | 40ft High Cube Container                                                                                                                  |
|                         | Number of Units per<br>Container      | 6 sets                                                                                                                                    |

957 956 957 18

Hangzhou/Shaoxing, Zhejiang 0086-18057525001

inquiry@putianhouse.com

www.pthhouse.com