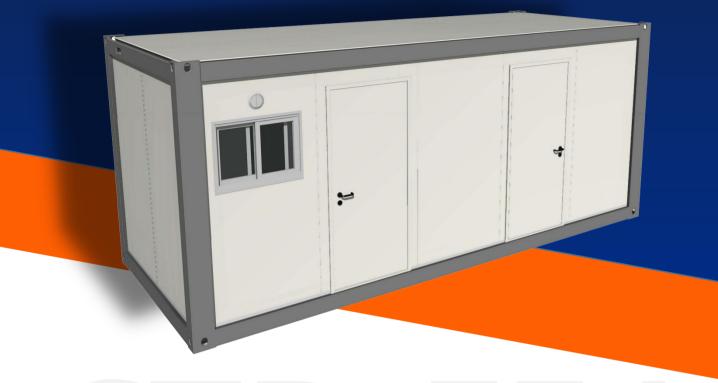

# CTR-FF4 (6058\*2438\*2591mm) FLAT-PACK CONTAINER HOUSE

### Patented Technology

PTH owns patent of integrated roof PU foaming technology which makes the roof Thickness 70mm. The roof has an excellent performance, it can bear the weight of up to 1000kg, will never have the leakage issue and it has an outstanding degree of insulation.

### **Easy to Install**

With the integrated roof and floor, the set up of PTH's flat-pack container is super easy. We also provide the detailed installation instruction drawings and video. For specific projects, we can send our engineers as supervisors on site.