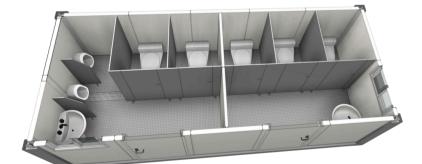

# **TECHNICAL SPECIFICATION**

| Component Name          |                                       | Technical Parameters                                                                                                                      |
|-------------------------|---------------------------------------|-------------------------------------------------------------------------------------------------------------------------------------------|
| Steel Frame             | Bottom Corner Fitting                 | Section: 210x150x170x4.5mm. Surface Treatment: Galvanized + Spray Coated                                                                  |
|                         | Top Corner Fitting                    | Section: 210x150x180x4.5mm. Surface Treatment: Galvanized + Spray Coated                                                                  |
|                         | Floor Main Beam                       | Floor Long Beam Thickness: 3mm, Floor Short Beam Thickness: 2.5mm. Surface Treatment: Hot Dip<br>Galvanized + Spray Coated                |
|                         | Roof Main Beam                        | Roof Long Beam Thickness: 3mm, Roof Short Beam Thickness: 2.5mm. Surface Treatment: Hot Dip<br>Galvanized + Spray Coated                  |
|                         | Steel Column                          | Section: 210x150x40mm, Optional Thickness: 3mm, 2.5mm. Surface Treatment: Hot Dip Galvanized + Spray Coated                               |
|                         | Floor Secondary Beam                  | Section: Joint Square Tube: 100x60x1.5, Others: C100x50x1.8mm. Surface Treatment: Hot Dip Galvanized + Spray Coated                       |
| Container House CTR-FF4 | Roof Panel                            | Thickness: 60mm, 70mm; PU Foam Integral Molding.                                                                                          |
|                         | Floor Covering Board                  | 18mm Thickness Cement Fiber Board or 18mm Thickness Calcium Silicate Board.                                                               |
|                         | Floor Decorative Board                | 2.5mm Thickness PVC. Color: Grey Dots.                                                                                                    |
|                         | Steel Door                            | Size Specification: Width 920mm*Height 2035mm; Width 840mm*Height 2035mm. Color: White Grey.                                              |
|                         | Sliding Window                        | Size Specification: Width 800mm*Height 550mm; Embossed Glass ; Material: Plastic-Steel or Aluminum Alloy. Color: White Grey, Medium Grey. |
|                         | Exhaust Fan                           | Size Specification: 5 Inch PVC Round.                                                                                                     |
|                         | External Wall                         | Thickness Specification: 50mm, 75mm, 100mm. Core Material: TPS, PU, Rockwool.                                                             |
|                         | Rain Pipe                             | Specification: $\phi$ 50mm PVC Pipe.                                                                                                      |
|                         | Toilet + Urinal                       | Ceramic                                                                                                                                   |
|                         | Washbasin + Faucet                    | Ceramic standing                                                                                                                          |
|                         | Partition Board                       | Specification: 25mm Thickness aluminum honeycomb partition board (including partition board door and accessories)                         |
|                         | Aluminum Alloy Drainage Gutter        |                                                                                                                                           |
|                         | Stainless Steel Drainage Gutter Cover |                                                                                                                                           |
|                         | Power                                 | IEC, CE, UL                                                                                                                               |
|                         | Wind Load                             | 200km/h                                                                                                                                   |
|                         | Floor Live Load                       | 2.5KN/m2                                                                                                                                  |
|                         | Roof Live Load                        | 1.0KN/m2                                                                                                                                  |
|                         | Frame Color                           | Red, Blue, Medium Grey, White Grey                                                                                                        |
|                         | Packaging Method                      | 40ft High Cube Container                                                                                                                  |
|                         | Number of Units per<br>Container      | 6 sets                                                                                                                                    |