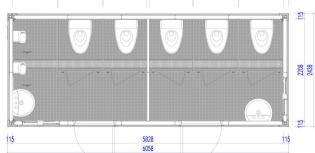

# **TECHNICAL SPECIFICATION**

| Component Name          |                                       | Technical Parameters                                                                                                                      |
|-------------------------|---------------------------------------|-------------------------------------------------------------------------------------------------------------------------------------------|
| Steel Frame             | Bottom Corner Fitting                 | Section: 210x150x170x4.5mm. Surface Treatment: Galvanized + Spray Coated                                                                  |
|                         | Top Corner Fitting                    | Section: 210x150x180x4.5mm. Surface Treatment: Galvanized + Spray Coated                                                                  |
|                         | Floor Main Beam                       | Floor Long Beam Thickness: 3mm, Floor Short Beam Thickness: 2.5mm. Surface Treatment: Hot Dip<br>Galvanized + Spray Coated                |
|                         | Roof Main Beam                        | Roof Long Beam Thickness: 3mm, Roof Short Beam Thickness: 2.5mm. Surface Treatment: Hot Dip<br>Galvanized + Spray Coated                  |
|                         | Steel Column                          | Section: 210x150x40mm, Optional Thickness: 3mm, 2.5mm. Surface Treatment: Hot Dip Galvanized + Spray Coated                               |
|                         | Floor Secondary Beam                  | Section: Joint Square Tube: 100x60x1.5, Others: C100x50x1.8mm. Surface Treatment: Hot Dip Galvanized + Spray Coated                       |
| Container House CTR-FF4 | Roof Panel                            | Thickness: 60mm, 70mm; PU Foam Integral Molding.                                                                                          |
|                         | Floor Covering Board                  | 18mm Thickness Cement Fiber Board or 18mm Thickness Calcium Silicate Board.                                                               |
|                         | Floor Decorative Board                | 2.5mm Thickness PVC. Color: Grey Dots.                                                                                                    |
|                         | Steel Door                            | Size Specification: Width 920mm*Height 2035mm; Width 840mm*Height 2035mm. Color: White Grey.                                              |
|                         | Sliding Window                        | Size Specification: Width 800mm*Height 550mm; Embossed Glass ; Material: Plastic-Steel or Aluminum Alloy. Color: White Grey, Medium Grey. |
|                         | Exhaust Fan                           | Size Specification: 5 Inch PVC Round.                                                                                                     |
|                         | External Wall                         | Thickness Specification: 50mm, 75mm, 100mm. Core Material: TPS, PU, Rockwool.                                                             |
|                         | Rain Pipe                             | Specification: $\phi$ 50mm PVC Pipe.                                                                                                      |
|                         | Toilet + Urinal                       | Ceramic                                                                                                                                   |
|                         | Washbasin + Faucet                    | Ceramic standing                                                                                                                          |
|                         | Partition Board                       | Specification: 25mm Thickness aluminum honeycomb partition board (including partition board door and accessories)                         |
|                         | Aluminum Alloy Drainage Gutter        |                                                                                                                                           |
|                         | Stainless Steel Drainage Gutter Cover |                                                                                                                                           |
|                         | Power                                 | IEC, CE, UL                                                                                                                               |
|                         | Wind Load                             | 200km/h                                                                                                                                   |
|                         | Floor Live Load                       | 2.5KN/m2                                                                                                                                  |
|                         | Roof Live Load                        | 1.0KN/m2                                                                                                                                  |
|                         | Frame Color                           | Red, Blue, Medium Grey, White Grey                                                                                                        |
|                         | Packaging Method                      | 40ft High Cube Container                                                                                                                  |
|                         | Number of Units per<br>Container      | 6 sets                                                                                                                                    |