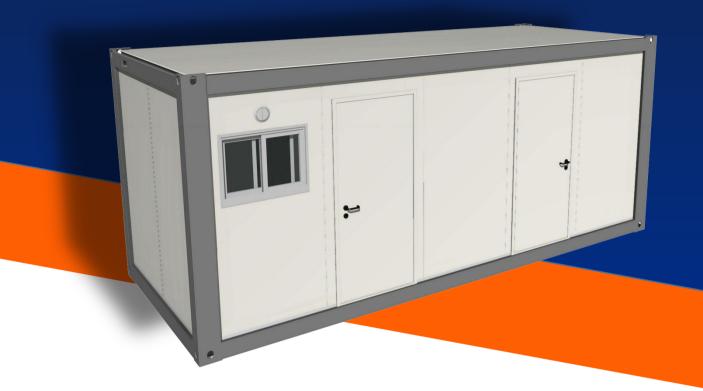

## CTR-FF3 (6000\*2438\*2991mm) FLAT-PACK CONTAINER HOUSE

### **Patented Technology**

PTH owns patent of integrated roof PU foaming technology which makes the roof Thickness 70mm. The roof has an excellent performance, it can bear the weight of up to 1000kg, will never have the leakage issue and it has an outstanding degree of insulation.

#### **Long Life-Span**

PTH has the thorough quality control system. We ensure all the material we use for our products meet the particular standard. For the main frame, all steel material are hot-galavinzed, all wall panels are integrated processed. Overall leads to an up to 30 years life-span of the product.

#### **Easy to Install**

With the integrated roof and floor, the set up of PTH's flat-pack container is super easy. We also provide the detailed installation instruction drawings and video. For specific projects, we can send our engineers as supervisors on site.