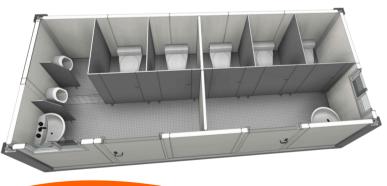

### **TECHNICAL SPECIFICATION**

| Component Name          |                                       | Technical Parameters                                                                                                                     |
|-------------------------|---------------------------------------|------------------------------------------------------------------------------------------------------------------------------------------|
| Steel Frame             | Bottom Corner Fitting                 | Section: 210x150x170x4.5mm. Surface Treatment: Galvanized + Spray Coated                                                                 |
|                         | Top Corner Fitting                    | Section: 210x150x180x4.5mm. Surface Treatment: Galvanized + Spray Coated                                                                 |
|                         | Floor Main Beam                       | Floor Long Beam Thickness: 3mm, Floor Short Beam Thickness: 2.5mm. Surface Treatment: Hot Dip Galvanized + Spray Coated                  |
|                         | Roof Main Beam                        | Roof Long Beam Thickness: 3mm, Roof Short Beam Thickness: 2.5mm. Surface Treatment: Hot Dip Galvanized + Spray Coated                    |
|                         | Steel Column                          | Section: 210x150x40mm, Optional Thickness: 3mm, 2.5mm. Surface Treatment: Hot Dip Galvanized + Spray Coated                              |
|                         | Floor Secondary Beam                  | Section: Joint Square Tube: 100x60x1.5, Others: C100x50x1.8mm. Surface Treatment: Hot Dip Galvanized + Spray Coated                      |
| Container House CTR-FF3 | Roof Panel                            | Thickness: 60mm, 70mm; PU Foam Integral Molding.                                                                                         |
|                         | Floor Covering Board                  | 18mm Thickness Cement Fiber Board or 18mm Thickness Calcium Silicate Board.                                                              |
|                         | Floor Decorative Board                | 2.5mm Thickness PVC. Color: Grey Dots.                                                                                                   |
|                         | Steel Door                            | Size Specification: Width 920mm*Height 2035mm; Width 840mm*Height 2035mm. Color: White Grey.                                             |
|                         | Sliding Window                        | Size Specification: Width 800mm*Height 550mm; Embossed Glass; Material: Plastic-Steel or Aluminum Alloy. Color: White Grey, Medium Grey. |
|                         | Exhaust Fan                           | Size Specification: 5 Inch PVC Round.                                                                                                    |
|                         | External Wall                         | Thickness Specification: 50mm, 75mm, 100mm. Core Material: TPS, PU, Rockwool.                                                            |
|                         | Rain Pipe                             | Specification: φ50mm PVC Pipe.                                                                                                           |
|                         | Toilet + Urinal                       | Ceramic                                                                                                                                  |
|                         | Washbasin + Faucet                    | Ceramic standing                                                                                                                         |
|                         | Partition Board                       | Specification: 25mm Thickness aluminum honeycomb partition board (including partition board door and accessories)                        |
|                         | Aluminum Alloy Drainage Gutter        |                                                                                                                                          |
|                         | Stainless Steel Drainage Gutter Cover |                                                                                                                                          |
|                         | Power                                 | IEC, CE, UL                                                                                                                              |
|                         | Wind Load                             | 200km/h                                                                                                                                  |
|                         | Floor Live Load                       | 2.5KN/m2                                                                                                                                 |
|                         | Roof Live Load                        | 1.0KN/m2                                                                                                                                 |
|                         | Frame Color                           | Red, Blue, Medium Grey, White Grey                                                                                                       |
|                         | Packaging Method                      | 40ft High Cube Container                                                                                                                 |
|                         | Number of Units per<br>Container      | 7 sets (50mm wall panel); 6-7 sets (75mm wall panel)                                                                                     |