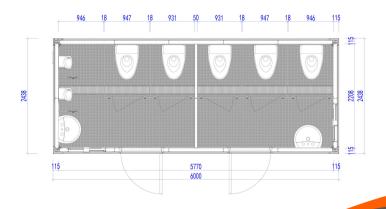

### **TECHNICAL SPECIFICATION**

| Component Name          |                                       | Technical Parameters                                                                                                                     |
|-------------------------|---------------------------------------|------------------------------------------------------------------------------------------------------------------------------------------|
| Steel Frame             | Bottom Corner Fitting                 | Section: 210x150x170x4.5mm. Surface Treatment: Galvanized + Spray Coated                                                                 |
|                         | Top Corner Fitting                    | Section: 210x150x180x4.5mm. Surface Treatment: Galvanized + Spray Coated                                                                 |
|                         | Floor Main Beam                       | Floor Long Beam Thickness: 3mm, Floor Short Beam Thickness: 2.5mm. Surface Treatment: Hot Dip Galvanized + Spray Coated                  |
|                         | Roof Main Beam                        | Roof Long Beam Thickness: 3mm, Roof Short Beam Thickness: 2.5mm. Surface Treatment: Hot Dip Galvanized + Spray Coated                    |
|                         | Steel Column                          | Section: 210x150x40mm, Optional Thickness: 3mm, 2.5mm. Surface Treatment: Hot Dip Galvanized + Spray Coated                              |
|                         | Floor Secondary Beam                  | Section: Joint Square Tube: 100x60x1.5, Others: C100x50x1.8mm. Surface Treatment: Hot Dip Galvanized + Spray Coated                      |
| Container House CTR-FF3 | Roof Panel                            | Thickness: 60mm, 70mm; PU Foam Integral Molding.                                                                                         |
|                         | Floor Covering Board                  | 18mm Thickness Cement Fiber Board or 18mm Thickness Calcium Silicate Board.                                                              |
|                         | Floor Decorative Board                | 2.5mm Thickness PVC. Color: Grey Dots.                                                                                                   |
|                         | Steel Door                            | Size Specification: Width 920mm*Height 2035mm; Width 840mm*Height 2035mm. Color: White Grey.                                             |
|                         | Sliding Window                        | Size Specification: Width 800mm*Height 550mm; Embossed Glass; Material: Plastic-Steel or Aluminum Alloy. Color: White Grey, Medium Grey. |
|                         | Exhaust Fan                           | Size Specification: 5 Inch PVC Round.                                                                                                    |
|                         | External Wall                         | Thickness Specification: 50mm, 75mm, 100mm. Core Material: TPS, PU, Rockwool.                                                            |
|                         | Rain Pipe                             | Specification: φ50mm PVC Pipe.                                                                                                           |
|                         | Toilet + Urinal                       | Ceramic                                                                                                                                  |
|                         | Washbasin + Faucet                    | Ceramic standing                                                                                                                         |
|                         | Partition Board                       | Specification: 25mm Thickness aluminum honeycomb partition board (including partition board door and accessories)                        |
|                         | Aluminum Alloy Drainage Gutter        |                                                                                                                                          |
|                         | Stainless Steel Drainage Gutter Cover |                                                                                                                                          |
|                         | Power                                 | IEC, CE, UL                                                                                                                              |
|                         | Wind Load                             | 200km/h                                                                                                                                  |
|                         | Floor Live Load                       | 2.5KN/m2                                                                                                                                 |
|                         | Roof Live Load                        | 1.0KN/m2                                                                                                                                 |
|                         | Frame Color                           | Red, Blue, Medium Grey, White Grey                                                                                                       |
|                         | Packaging Method                      | 40ft High Cube Container                                                                                                                 |
|                         | Number of Units per<br>Container      | 7 sets (50mm wall panel); 6-7 sets (75mm wall panel)                                                                                     |