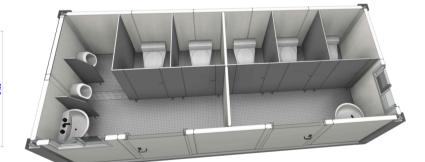

# **TECHNICAL SPECIFICATION**

| Component Name          |                                       | Technical Parameters                                                                                                                      |
|-------------------------|---------------------------------------|-------------------------------------------------------------------------------------------------------------------------------------------|
| Steel Frame             | Bottom Corner Fitting                 | Section: 210x150x170x4.5mm. Surface Treatment: Galvanized + Spray Coated                                                                  |
|                         | Top Corner Fitting                    | Section: 210x150x180x4.5mm. Surface Treatment: Galvanized + Spray Coated                                                                  |
|                         | Floor Main Beam                       | Floor Long Beam Thickness: 3mm, Floor Short Beam Thickness: 2.5mm. Surface Treatment: Hot Dip<br>Galvanized + Spray Coated                |
|                         | Roof Main Beam                        | Roof Long Beam Thickness: 3mm, Roof Short Beam Thickness: 2.5mm. Surface Treatment: Hot Dip<br>Galvanized + Spray Coated                  |
|                         | Steel Column                          | Section: 210x150x40mm, Optional Thickness: 3mm, 2.5mm. Surface Treatment: Hot Dip Galvanized + Spray Coated                               |
|                         | Floor Secondary Beam                  | Section: Joint Square Tube: 100x60x1.5, Others: C100x50x1.8mm. Surface Treatment: Hot Dip Galvanized + Spray Coated                       |
| Container House CTR-FF2 | Roof Panel                            | Thickness: 60mm, 70mm; PU Foam Integral Molding.                                                                                          |
|                         | Floor Covering Board                  | 18mm Thickness Cement Fiber Board or 18mm Thickness Calcium Silicate Board.                                                               |
|                         | Floor Decorative Board                | 2.5mm Thickness PVC. Color: Grey Dots.                                                                                                    |
|                         | Steel Door                            | Size Specification: Width 920mm*Height 2035mm; Width 840mm*Height 2035mm. Color: White Grey.                                              |
|                         | Sliding Window                        | Size Specification: Width 800mm*Height 550mm; Embossed Glass ; Material: Plastic-Steel or Aluminum Alloy. Color: White Grey, Medium Grey. |
|                         | Exhaust Fan                           | Size Specification: 5 Inch PVC Round.                                                                                                     |
|                         | External Wall                         | Thickness Specification: 50mm, 75mm, 100mm. Core Material: TPS, PU, Rockwool.                                                             |
|                         | Rain Pipe                             | Specification: $\phi$ 50mm PVC Pipe.                                                                                                      |
|                         | Toilet + Urinal                       | Ceramic                                                                                                                                   |
|                         | Washbasin + Faucet                    | Ceramic standing                                                                                                                          |
|                         | Partition Board                       | Specification: 25mm Thickness aluminum honeycomb partition board (including partition board door and accessories)                         |
|                         | Aluminum Alloy Drainage Gutter        |                                                                                                                                           |
|                         | Stainless Steel Drainage Gutter Cover |                                                                                                                                           |
|                         | Power                                 | IEC, CE, UL                                                                                                                               |
|                         | Wind Load                             | 200km/h                                                                                                                                   |
|                         | Floor Live Load                       | 2.5KN/m2                                                                                                                                  |
|                         | Roof Live Load                        | 1.0KN/m2                                                                                                                                  |
|                         | Frame Color                           | Red, Blue, Medium Grey, White Grey                                                                                                        |
|                         | Packaging Method                      | 40ft High Cube Container                                                                                                                  |
|                         | Number of Units per<br>Container      | 7 sets (50mm wall panel); 6-7 sets (75mm wall panel)                                                                                      |