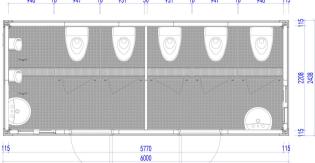

# **TECHNICAL SPECIFICATION**

| Component Name          |                                       | Technical Parameters                                                                                                                      |
|-------------------------|---------------------------------------|-------------------------------------------------------------------------------------------------------------------------------------------|
| Steel Frame             | Bottom Corner Fitting                 | Section: 210x150x170x4.5mm. Surface Treatment: Galvanized + Spray Coated                                                                  |
|                         | Top Corner Fitting                    | Section: 210x150x180x4.5mm. Surface Treatment: Galvanized + Spray Coated                                                                  |
|                         | Floor Main Beam                       | Floor Long Beam Thickness: 3mm, Floor Short Beam Thickness: 2.5mm. Surface Treatment: Hot Dip<br>Galvanized + Spray Coated                |
|                         | Roof Main Beam                        | Roof Long Beam Thickness: 3mm, Roof Short Beam Thickness: 2.5mm. Surface Treatment: Hot Dip<br>Galvanized + Spray Coated                  |
|                         | Steel Column                          | Section: 210x150x40mm, Optional Thickness: 3mm, 2.5mm. Surface Treatment: Hot Dip Galvanized + Spray Coated                               |
|                         | Floor Secondary Beam                  | Section: Joint Square Tube: 100x60x1.5, Others: C100x50x1.8mm. Surface Treatment: Hot Dip Galvanized + Spray Coated                       |
| Container House CTR-FF2 | Roof Panel                            | Thickness: 60mm, 70mm; PU Foam Integral Molding.                                                                                          |
|                         | Floor Covering Board                  | 18mm Thickness Cement Fiber Board or 18mm Thickness Calcium Silicate Board.                                                               |
|                         | Floor Decorative Board                | 2.5mm Thickness PVC. Color: Grey Dots.                                                                                                    |
|                         | Steel Door                            | Size Specification: Width 920mm*Height 2035mm; Width 840mm*Height 2035mm. Color: White Grey.                                              |
|                         | Sliding Window                        | Size Specification: Width 800mm*Height 550mm; Embossed Glass ; Material: Plastic-Steel or Aluminum Alloy. Color: White Grey, Medium Grey. |
|                         | Exhaust Fan                           | Size Specification: 5 Inch PVC Round.                                                                                                     |
|                         | External Wall                         | Thickness Specification: 50mm, 75mm, 100mm. Core Material: TPS, PU, Rockwool.                                                             |
|                         | Rain Pipe                             | Specification: $\phi$ 50mm PVC Pipe.                                                                                                      |
|                         | Toilet + Urinal                       | Ceramic                                                                                                                                   |
|                         | Washbasin + Faucet                    | Ceramic standing                                                                                                                          |
|                         | Partition Board                       | Specification: 25mm Thickness aluminum honeycomb partition board (including partition board door and accessories)                         |
|                         | Aluminum Alloy Drainage Gutter        |                                                                                                                                           |
|                         | Stainless Steel Drainage Gutter Cover |                                                                                                                                           |
|                         | Power                                 | IEC, CE, UL                                                                                                                               |
|                         | Wind Load                             | 200km/h                                                                                                                                   |
|                         | Floor Live Load                       | 2.5KN/m2                                                                                                                                  |
|                         | Roof Live Load                        | 1.0KN/m2                                                                                                                                  |
|                         | Frame Color                           | Red, Blue, Medium Grey, White Grey                                                                                                        |
|                         | Packaging Method                      | 40ft High Cube Container                                                                                                                  |
|                         | Number of Units per<br>Container      | 7 sets (50mm wall panel); 6-7 sets (75mm wall panel)                                                                                      |