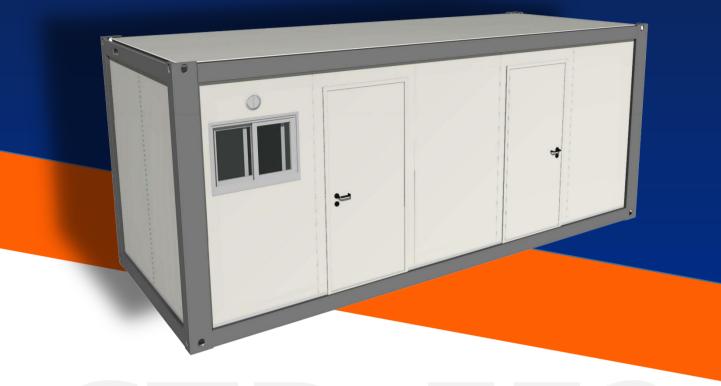

# CTR-FF2 (6000\*2438\*2791mm) FLAT-PACK CONTAINER HOUSE

### Patented Technology

PTH owns patent of integrated roof PU foaming technology which makes the roof Thickness 70mm. The roof has an excellent performance, it can bear the weight of up to 1000kg, will never have the leakage issue and it has an outstanding degree of insulation.

### **Easy to Install**

With the integrated roof and floor, the set up of PTH's flat-pack container is super easy. We also provide the detailed installation instruction drawings and video. For specific projects, we can send our engineers as supervisors on site.