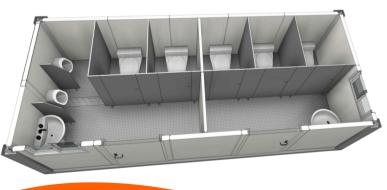

## **TECHNICAL SPECIFICATION**

| Component Name          |                                       | Technical Parameters                                                                                                                     |
|-------------------------|---------------------------------------|------------------------------------------------------------------------------------------------------------------------------------------|
| Steel Frame             | Bottom Corner Fitting                 | Section: 210x150x170x4.5mm. Surface Treatment: Galvanized + Spray Coated                                                                 |
|                         | Top Corner Fitting                    | Section: 210x150x180x4.5mm. Surface Treatment: Galvanized + Spray Coated                                                                 |
|                         | Floor Main Beam                       | Floor Long Beam Thickness: 3mm, Floor Short Beam Thickness: 2.5mm. Surface Treatment: Hot Dip Galvanized + Spray Coated                  |
|                         | Roof Main Beam                        | Roof Long Beam Thickness: 3mm, Roof Short Beam Thickness: 2.5mm. Surface Treatment: Hot Dip Galvanized + Spray Coated                    |
|                         | Steel Column                          | Section: 210x150x40mm, Optional Thickness: 3mm, 2.5mm. Surface Treatment: Hot Dip Galvanized + Spray Coated                              |
|                         | Floor Secondary Beam                  | Section: Joint Square Tube: 100x60x1.5, Others: C100x50x1.8mm. Surface Treatment: Hot Dip Galvanized + Spray Coated                      |
| Container House CTR-FF1 | Roof Panel                            | Thickness: 60mm, 70mm; PU Foam Integral Molding.                                                                                         |
|                         | Floor Covering Board                  | 18mm Thickness Cement Fiber Board or 18mm Thickness Calcium Silicate Board.                                                              |
|                         | Floor Decorative Board                | 2.5mm Thickness PVC. Color: Grey Dots.                                                                                                   |
|                         | Steel Door                            | Size Specification: Width 920mm*Height 2035mm; Width 840mm*Height 2035mm. Color: White Grey.                                             |
|                         | Sliding Window                        | Size Specification: Width 800mm*Height 550mm; Embossed Glass; Material: Plastic-Steel or Aluminum Alloy. Color: White Grey, Medium Grey. |
|                         | Exhaust Fan                           | Size Specification: 5 Inch PVC Round.                                                                                                    |
|                         | External Wall                         | Thickness Specification: 50mm, 75mm, 100mm. Core Material: TPS, PU, Rockwool.                                                            |
|                         | Rain Pipe                             | Specification: φ50mm PVC Pipe.                                                                                                           |
|                         | Toilet + Urinal                       | Ceramic                                                                                                                                  |
|                         | Washbasin + Faucet                    | Ceramic standing                                                                                                                         |
|                         | Partition Board                       | Specification: 25mm Thickness aluminum honeycomb partition board (including partition board door and accessories)                        |
|                         | Aluminum Alloy Drainage Gutter        |                                                                                                                                          |
|                         | Stainless Steel Drainage Gutter Cover |                                                                                                                                          |
|                         | Power                                 | IEC, CE, UL                                                                                                                              |
|                         | Wind Load                             | 200km/h                                                                                                                                  |
|                         | Floor Live Load                       | 2.5KN/m2                                                                                                                                 |
|                         | Roof Live Load                        | 1.0KN/m2                                                                                                                                 |
|                         | Frame Color                           | Red, Blue, Medium Grey, White Grey                                                                                                       |
|                         | Packaging Method                      | 40ft High Cube Container                                                                                                                 |
|                         | Number of Units per<br>Container      | 7 sets (50mm wall panel); 6-7 sets (75mm wall panel)                                                                                     |