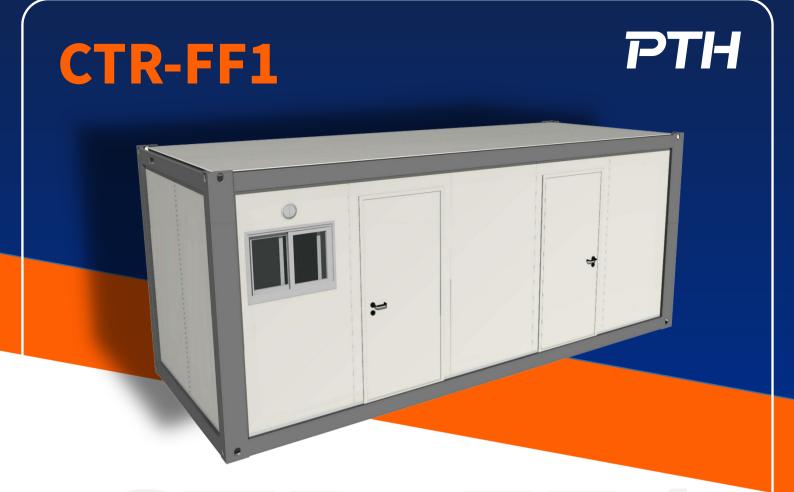

# CTR-FF1 (6000\*2438\*2591mm) FLAT-PACK CONTAINER HOUSE

### **Patented Technology**

PTH owns patent of integrated roof PU foaming technology which makes the roof Thickness 70mm. The roof has an excellent performance, it can bear the weight of up to 1000kg, will never have the leakage issue and it has an outstanding degree of insulation.

#### **Long Life-Span**

PTH has the thorough quality control system. We ensure all the material we use for our products meet the particular standard. For the main frame, all steel material are hot-galavinzed, all wall panels are integrated processed. Overall leads to an up to 30 years life-span of the product.

#### **Easy to Install**

With the integrated roof and floor, the set up of PTH's flat-pack container is super easy. We also provide the detailed installation instruction drawings and video. For specific projects, we can send our engineers as supervisors on site.