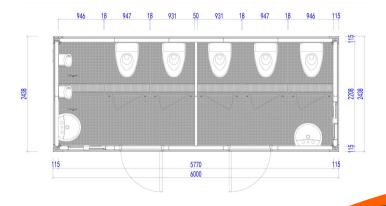

## **TECHNICAL SPECIFICATION**

| Component Name          |                                       | Technical Parameters                                                                                                                     |
|-------------------------|---------------------------------------|------------------------------------------------------------------------------------------------------------------------------------------|
| Steel Frame             | Bottom Corner Fitting                 | Section: 210x150x170x4.5mm. Surface Treatment: Galvanized + Spray Coated                                                                 |
|                         | Top Corner Fitting                    | Section: 210x150x180x4.5mm. Surface Treatment: Galvanized + Spray Coated                                                                 |
|                         | Floor Main Beam                       | Floor Long Beam Thickness: 3mm, Floor Short Beam Thickness: 2.5mm. Surface Treatment: Hot Dip Galvanized + Spray Coated                  |
|                         | Roof Main Beam                        | Roof Long Beam Thickness: 3mm, Roof Short Beam Thickness: 2.5mm. Surface Treatment: Hot Dip Galvanized + Spray Coated                    |
|                         | Steel Column                          | Section: 210x150x40mm, Optional Thickness: 3mm, 2.5mm. Surface Treatment: Hot Dip Galvanized + Spray Coated                              |
|                         | Floor Secondary Beam                  | Section: Joint Square Tube: 100x60x1.5, Others: C100x50x1.8mm. Surface Treatment: Hot Dip Galvanized + Spray Coated                      |
| Container House CTR-FF1 | Roof Panel                            | Thickness: 60mm, 70mm; PU Foam Integral Molding.                                                                                         |
|                         | Floor Covering Board                  | 18mm Thickness Cement Fiber Board or 18mm Thickness Calcium Silicate Board.                                                              |
|                         | Floor Decorative Board                | 2.5mm Thickness PVC. Color: Grey Dots.                                                                                                   |
|                         | Steel Door                            | Size Specification: Width 920mm*Height 2035mm; Width 840mm*Height 2035mm. Color: White Grey.                                             |
|                         | Sliding Window                        | Size Specification: Width 800mm*Height 550mm; Embossed Glass; Material: Plastic-Steel or Aluminum Alloy. Color: White Grey, Medium Grey. |
|                         | Exhaust Fan                           | Size Specification: 5 Inch PVC Round.                                                                                                    |
|                         | External Wall                         | Thickness Specification: 50mm, 75mm, 100mm. Core Material: TPS, PU, Rockwool.                                                            |
|                         | Rain Pipe                             | Specification: φ50mm PVC Pipe.                                                                                                           |
|                         | Toilet + Urinal                       | Ceramic                                                                                                                                  |
|                         | Washbasin + Faucet                    | Ceramic standing                                                                                                                         |
|                         | Partition Board                       | Specification: 25mm Thickness aluminum honeycomb partition board (including partition board door and accessories)                        |
|                         | Aluminum Alloy Drainage Gutter        |                                                                                                                                          |
|                         | Stainless Steel Drainage Gutter Cover |                                                                                                                                          |
|                         | Power                                 | IEC, CE, UL                                                                                                                              |
|                         | Wind Load                             | 200km/h                                                                                                                                  |
|                         | Floor Live Load                       | 2.5KN/m2                                                                                                                                 |
|                         | Roof Live Load                        | 1.0KN/m2                                                                                                                                 |
|                         | Frame Color                           | Red, Blue, Medium Grey, White Grey                                                                                                       |
|                         | Packaging Method                      | 40ft High Cube Container                                                                                                                 |
|                         | Number of Units per<br>Container      | 7 sets (50mm wall panel); 6-7 sets (75mm wall panel)                                                                                     |