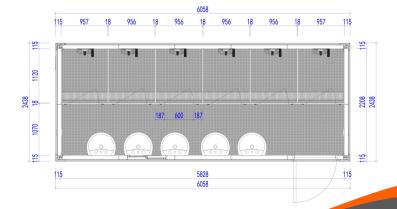

## **TECHNICAL SPECIFICATION**

|                         | Component Name                        | Technical Parameters                                                                                                                     |
|-------------------------|---------------------------------------|------------------------------------------------------------------------------------------------------------------------------------------|
| Steel Frame             | Bottom Corner Fitting                 | Section: 210x150x170x4.5mm. Surface Treatment: Galvanized + Spray Coated                                                                 |
|                         | Top Corner Fitting                    | Section: 210x150x180x4.5mm. Surface Treatment: Galvanized + Spray Coated                                                                 |
|                         | Floor Main Beam                       | Floor Long Beam Thickness: 3mm, Floor Short Beam Thickness: 2.5mm. Surface Treatment: Hot Dip Galvanized + Spray Coated                  |
|                         | Roof Main Beam                        | Roof Long Beam Thickness: 3mm, Roof Short Beam Thickness: 2.5mm. Surface Treatment: Hot Dip Galvanized + Spray Coated                    |
|                         | Steel Column                          | Section: 210x150x40mm, Optional Thickness: 3mm, 2.5mm. Surface Treatment: Hot Dip Galvanized + Spray Coated                              |
|                         | Floor Secondary Beam                  | Section: Joint Square Tube: 100x60x1.5, Others: C100x50x1.8mm. Surface Treatment: Hot Dip Galvanized + Spray Coated                      |
| Container House CTR-FE6 | Roof Panel                            | Thickness: 60mm, 70mm; PU Foam Integral Molding.                                                                                         |
|                         | Floor Covering Board                  | 18mm Thick Cement Fiber Board or 18mm Thick Calcium Silicate Board.                                                                      |
|                         | Floor Decorative Board                | 2.5mm Thick PVC. Color: Grey Dots.                                                                                                       |
|                         | Steel Door                            | Size Specification: Width 920mm*Height 2035mm; Width 840mm*Height 2035mm. Color: White Grey.                                             |
|                         | Sliding Window                        | Size Specification: Width 800mm*Height 550mm; Embossed Glass; Material: Plastic-Steel or Aluminum Alloy. Color: White Grey, Medium Grey. |
|                         | Exhaust Fan                           | Size Specification: 5 Inch PVC Round.                                                                                                    |
|                         | External Wall                         | Thickness Specification: 50mm, 75mm, 100mm. Core Material: TPS, PU, Rockwool.                                                            |
|                         | Rain Pipe                             | Specification: φ50mm PVC Pipe.                                                                                                           |
|                         | Shower Facility                       | Stainless steel shower column + showerhead                                                                                               |
|                         | Washbasin + Faucet                    | Ceramic standing                                                                                                                         |
|                         | Partition Board                       | Specification: 25mm thick aluminum honeycomb partition board (including partition board door and accessories)                            |
|                         | Aluminum Alloy Drainage Gutter        |                                                                                                                                          |
|                         | Stainless Steel Drainage Gutter Cover |                                                                                                                                          |
|                         | Power                                 | IEC, CE, UL                                                                                                                              |
|                         | Wind Load                             | 200km/h                                                                                                                                  |
|                         | Floor Live Load                       | 2.5KN/m2                                                                                                                                 |
|                         | Roof Live Load                        | 1.0KN/m2                                                                                                                                 |
|                         | Frame Color                           | Red, Blue, Medium Grey, White Grey                                                                                                       |
|                         | Packaging Method                      | 40ft High Cube Container                                                                                                                 |
|                         | Number of Units per<br>Container      | 6 sets                                                                                                                                   |