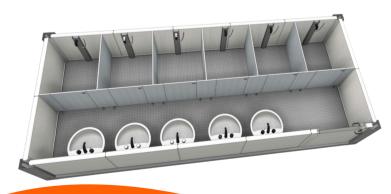

## **TECHNICAL SPECIFICATION**

|                         | Component Name                        | Technical Parameters                                                                                                                     |
|-------------------------|---------------------------------------|------------------------------------------------------------------------------------------------------------------------------------------|
| Steel Frame             | Bottom Corner Fitting                 | Section: 210x150x170x4.5mm. Surface Treatment: Galvanized + Spray Coated                                                                 |
|                         | Top Corner Fitting                    | Section: 210x150x180x4.5mm. Surface Treatment: Galvanized + Spray Coated                                                                 |
|                         | Floor Main Beam                       | Floor Long Beam Thickness: 3mm, Floor Short Beam Thickness: 2.5mm. Surface Treatment: Hot Dip Galvanized + Spray Coated                  |
|                         | Roof Main Beam                        | Roof Long Beam Thickness: 3mm, Roof Short Beam Thickness: 2.5mm. Surface Treatment: Hot Dip Galvanized + Spray Coated                    |
|                         | Steel Column                          | Section: 210x150x40mm, Optional Thickness: 3mm, 2.5mm. Surface Treatment: Hot Dip Galvanized + Spray Coated                              |
|                         | Floor Secondary Beam                  | Section: Joint Square Tube: 100x60x1.5, Others: C100x50x1.8mm. Surface Treatment: Hot Dip Galvanized + Spray Coated                      |
| Container House CTR-FE6 | Roof Panel                            | Thickness: 60mm, 70mm; PU Foam Integral Molding.                                                                                         |
|                         | Floor Covering Board                  | 18mm Thick Cement Fiber Board or 18mm Thick Calcium Silicate Board.                                                                      |
|                         | Floor Decorative Board                | 2.5mm Thick PVC. Color: Grey Dots.                                                                                                       |
|                         | Steel Door                            | Size Specification: Width 920mm*Height 2035mm; Width 840mm*Height 2035mm. Color: White Grey.                                             |
|                         | Sliding Window                        | Size Specification: Width 800mm*Height 550mm; Embossed Glass; Material: Plastic-Steel or Aluminum Alloy. Color: White Grey, Medium Grey. |
|                         | Exhaust Fan                           | Size Specification: 5 Inch PVC Round.                                                                                                    |
|                         | External Wall                         | Thickness Specification: 50mm, 75mm, 100mm. Core Material: TPS, PU, Rockwool.                                                            |
|                         | Rain Pipe                             | Specification: φ50mm PVC Pipe.                                                                                                           |
|                         | Shower Facility                       | Stainless steel shower column + showerhead                                                                                               |
|                         | Washbasin + Faucet                    | Ceramic standing                                                                                                                         |
|                         | Partition Board                       | Specification: 25mm thick aluminum honeycomb partition board (including partition board door and accessories)                            |
|                         | Aluminum Alloy Drainage Gutter        |                                                                                                                                          |
|                         | Stainless Steel Drainage Gutter Cover |                                                                                                                                          |
|                         | Power                                 | IEC, CE, UL                                                                                                                              |
|                         | Wind Load                             | 200km/h                                                                                                                                  |
|                         | Floor Live Load                       | 2.5KN/m2                                                                                                                                 |
|                         | Roof Live Load                        | 1.0KN/m2                                                                                                                                 |
|                         | Frame Color                           | Red, Blue, Medium Grey, White Grey                                                                                                       |
|                         | Packaging Method                      | 40ft High Cube Container                                                                                                                 |
|                         | Number of Units per<br>Container      | 6 sets                                                                                                                                   |