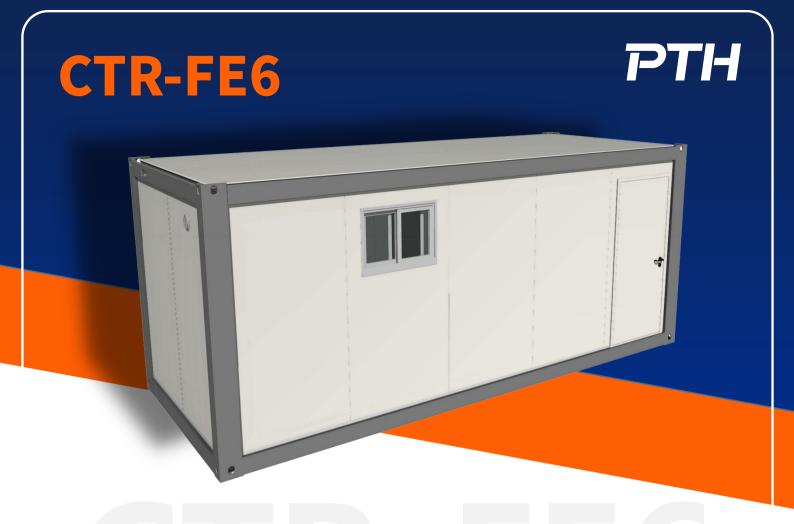

# CTR-FE6 (6058\*2438\*2991mm) FLAT-PACK CONTAINER HOUSE

### **Patented Technology**

PTH owns patent of integrated roof PU foaming technology which makes the roof thickness 70mm. The roof has an excellent performance, it can bear the weight of up to 1000kg, will never have the leakage issue and it has an outstanding degree of insulation.

#### **Long Life-Span**

PTH has the thorough quality control system. We ensure all the material we use for our products meet the particular standard. For the main frame, all steel material are hot-galavinzed, all wall panels are integrated processed. Overall leads to an up to 30 years life-span of the product.

#### **Easy to Install**

With the integrated roof and floor, the set up of PTH's flat-pack container is super easy. We also provide the deta