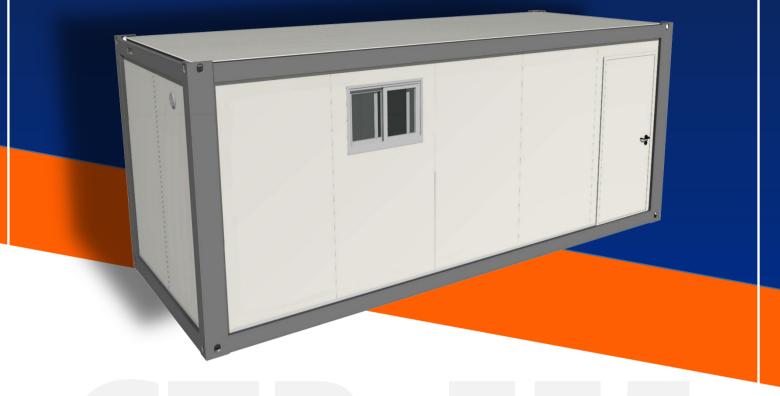

# CTR-FE5 (6058\*2438\*2791mm) FLAT-PACK CONTAINER HOUSE

#### Patented Technology

PTH owns patent of integrated roof PU foaming technology which makes the roof thickness 70mm. The roof has an excellent performance, it can bear the weight of up to 1000kg, will never have the leakage issue and it has an outstanding degree of insulation.

### Long Life-Span

PTH has the thorough quality control system. We ensure all the material we use for our products meet the particular standard. For the main frame, all steel material are hot-galavinzed, all wall panels are integrated processed. Overall leads to an up to 30 years life-span of the product.

### **Easy to Install**

With the integrated roof and floor, the set up of PTH's flat-pack container is super easy. We also provide the detailed installation instruction drawings and video. For specific projects, we can send our engineers as supervisors on site.