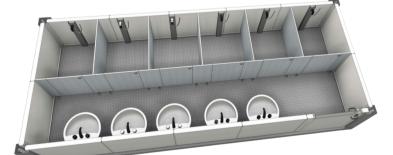

## **TECHNICAL SPECIFICATION**

| Component Name          |                                       | Technical Parameters                                                                                                                      |
|-------------------------|---------------------------------------|-------------------------------------------------------------------------------------------------------------------------------------------|
| Steel Frame             | Bottom Corner Fitting                 | Section: 210x150x170x4.5mm. Surface Treatment: Galvanized + Spray Coated                                                                  |
|                         | Top Corner Fitting                    | Section: 210x150x180x4.5mm. Surface Treatment: Galvanized + Spray Coated                                                                  |
|                         | Floor Main Beam                       | Floor Long Beam Thickness: 3mm, Floor Short Beam Thickness: 2.5mm. Surface Treatment: Hot Dip<br>Galvanized + Spray Coated                |
|                         | Roof Main Beam                        | Roof Long Beam Thickness: 3mm, Roof Short Beam Thickness: 2.5mm. Surface Treatment: Hot Dip<br>Galvanized + Spray Coated                  |
|                         | Steel Column                          | Section: 210x150x40mm, Optional Thickness: 3mm, 2.5mm. Surface Treatment: Hot Dip Galvanized + Spray Coated                               |
|                         | Floor Secondary Beam                  | Section: Joint Square Tube: 100x60x1.5, Others: C100x50x1.8mm. Surface Treatment: Hot Dip<br>Galvanized + Spray Coated                    |
| Container House CTR-FE5 | Roof Panel                            | Thickness: 60mm, 70mm; PU Foam Integral Molding.                                                                                          |
|                         | Floor Covering Board                  | 18mm Thick Cement Fiber Board or 18mm Thick Calcium Silicate Board.                                                                       |
|                         | Floor Decorative Board                | 2.5mm Thick PVC. Color: Grey Dots.                                                                                                        |
|                         | Steel Door                            | Size Specification: Width 920mm*Height 2035mm; Width 840mm*Height 2035mm. Color: White Grey.                                              |
|                         | Sliding Window                        | Size Specification: Width 800mm*Height 550mm; Embossed Glass ; Material: Plastic-Steel or Aluminum Alloy. Color: White Grey, Medium Grey. |
|                         | Exhaust Fan                           | Size Specification: 5 Inch PVC Round.                                                                                                     |
|                         | External Wall                         | Thickness Specification: 50mm, 75mm, 100mm. Core Material: TPS, PU, Rockwool.                                                             |
|                         | Rain Pipe                             | Specification: $\phi$ 50mm PVC Pipe.                                                                                                      |
|                         | Shower Facility                       | Stainless steel shower column + showerhead                                                                                                |
|                         | Washbasin + Faucet                    | Ceramic standing                                                                                                                          |
|                         | Partition Board                       | Specification: 25mm thick aluminum honeycomb partition board (including partition board door and accessories)                             |
|                         | Aluminum Alloy Drainage Gutter        |                                                                                                                                           |
|                         | Stainless Steel Drainage Gutter Cover |                                                                                                                                           |
|                         | Power                                 | IEC, CE, UL                                                                                                                               |
|                         | Wind Load                             | 200km/h                                                                                                                                   |
|                         | Floor Live Load                       | 2.5KN/m2                                                                                                                                  |
|                         | Roof Live Load                        | 1.0KN/m2                                                                                                                                  |
|                         | Frame Color                           | Red, Blue, Medium Grey, White Grey                                                                                                        |
|                         | Packaging Method                      | 40ft High Cube Container                                                                                                                  |
|                         | Number of Units per<br>Container      | 6 sets                                                                                                                                    |