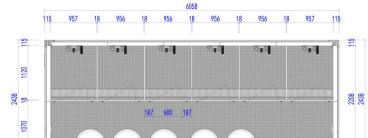

## **TECHNICAL SPECIFICATION**

| Component Name          |                                       | Technical Parameters                                                                                                                      |
|-------------------------|---------------------------------------|-------------------------------------------------------------------------------------------------------------------------------------------|
| Steel Frame             | Bottom Corner Fitting                 | Section: 210x150x170x4.5mm. Surface Treatment: Galvanized + Spray Coated                                                                  |
|                         | Top Corner Fitting                    | Section: 210x150x180x4.5mm. Surface Treatment: Galvanized + Spray Coated                                                                  |
|                         | Floor Main Beam                       | Floor Long Beam Thickness: 3mm, Floor Short Beam Thickness: 2.5mm. Surface Treatment: Hot Dip<br>Galvanized + Spray Coated                |
|                         | Roof Main Beam                        | Roof Long Beam Thickness: 3mm, Roof Short Beam Thickness: 2.5mm. Surface Treatment: Hot Dip<br>Galvanized + Spray Coated                  |
|                         | Steel Column                          | Section: 210x150x40mm, Optional Thickness: 3mm, 2.5mm. Surface Treatment: Hot Dip Galvanized + Spray Coated                               |
|                         | Floor Secondary Beam                  | Section: Joint Square Tube: 100x60x1.5, Others: C100x50x1.8mm. Surface Treatment: Hot Dip<br>Galvanized + Spray Coated                    |
| Container House CTR-FE5 | Roof Panel                            | Thickness: 60mm, 70mm; PU Foam Integral Molding.                                                                                          |
|                         | Floor Covering Board                  | 18mm Thick Cement Fiber Board or 18mm Thick Calcium Silicate Board.                                                                       |
|                         | Floor Decorative Board                | 2.5mm Thick PVC. Color: Grey Dots.                                                                                                        |
|                         | Steel Door                            | Size Specification: Width 920mm*Height 2035mm; Width 840mm*Height 2035mm. Color: White Grey.                                              |
|                         | Sliding Window                        | Size Specification: Width 800mm*Height 550mm; Embossed Glass ; Material: Plastic-Steel or Aluminum Alloy. Color: White Grey, Medium Grey. |
|                         | Exhaust Fan                           | Size Specification: 5 Inch PVC Round.                                                                                                     |
|                         | External Wall                         | Thickness Specification: 50mm, 75mm, 100mm. Core Material: TPS, PU, Rockwool.                                                             |
|                         | Rain Pipe                             | Specification: $\phi$ 50mm PVC Pipe.                                                                                                      |
|                         | Shower Facility                       | Stainless steel shower column + showerhead                                                                                                |
|                         | Washbasin + Faucet                    | Ceramic standing                                                                                                                          |
|                         | Partition Board                       | Specification: 25mm thick aluminum honeycomb partition board (including partition board door and accessories)                             |
|                         | Aluminum Alloy Drainage Gutter        |                                                                                                                                           |
|                         | Stainless Steel Drainage Gutter Cover |                                                                                                                                           |
|                         | Power                                 | IEC, CE, UL                                                                                                                               |
|                         | Wind Load                             | 200km/h                                                                                                                                   |
|                         | Floor Live Load                       | 2.5KN/m2                                                                                                                                  |
|                         | Roof Live Load                        | 1.0KN/m2                                                                                                                                  |
|                         | Frame Color                           | Red, Blue, Medium Grey, White Grey                                                                                                        |
|                         | Packaging Method                      | 40ft High Cube Container                                                                                                                  |
|                         | Number of Units per<br>Container      | 6 sets                                                                                                                                    |

5828 6058

Zhejiang Putian Integrated Housing Co., Ltd.

35

115

12

115

Hangzhou/Shaoxing, Zhejiang 0086-18057525001

inquiry@putianhouse.com