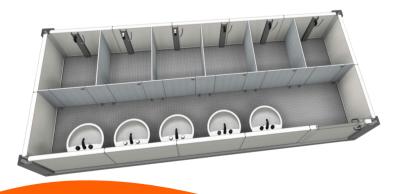

## **TECHNICAL SPECIFICATION**

| Component Name          |                                       | Technical Parameters                                                                                                                     |
|-------------------------|---------------------------------------|------------------------------------------------------------------------------------------------------------------------------------------|
| Steel Frame             | Bottom Corner Fitting                 | Section: 210x150x170x4.5mm. Surface Treatment: Galvanized + Spray Coated                                                                 |
|                         | Top Corner Fitting                    | Section: 210x150x180x4.5mm. Surface Treatment: Galvanized + Spray Coated                                                                 |
|                         | Floor Main Beam                       | Floor Long Beam Thickness: 3mm, Floor Short Beam Thickness: 2.5mm. Surface Treatment: Hot Dip Galvanized + Spray Coated                  |
|                         | Roof Main Beam                        | Roof Long Beam Thickness: 3mm, Roof Short Beam Thickness: 2.5mm. Surface Treatment: Hot Dip Galvanized + Spray Coated                    |
|                         | Steel Column                          | Section: 210x150x40mm, Optional Thickness: 3mm, 2.5mm. Surface Treatment: Hot Dip Galvanized + Spray Coated                              |
|                         | Floor Secondary Beam                  | Section: Joint Square Tube: 100x60x1.5, Others: C100x50x1.8mm. Surface Treatment: Hot Dip Galvanized + Spray Coated                      |
| Container House CTR-FE4 | Roof Panel                            | Thickness: 60mm, 70mm; PU Foam Integral Molding.                                                                                         |
|                         | Floor Covering Board                  | 18mm Thick Cement Fiber Board or 18mm Thick Calcium Silicate Board.                                                                      |
|                         | Floor Decorative Board                | 2.5mm Thick PVC. Color: Grey Dots.                                                                                                       |
|                         | Steel Door                            | Size Specification: Width 920mm*Height 2035mm; Width 840mm*Height 2035mm. Color: White Grey.                                             |
|                         | Sliding Window                        | Size Specification: Width 800mm*Height 550mm; Embossed Glass; Material: Plastic-Steel or Aluminum Alloy. Color: White Grey, Medium Grey. |
|                         | Exhaust Fan                           | Size Specification: 5 Inch PVC Round.                                                                                                    |
|                         | External Wall                         | Thickness Specification: 50mm, 75mm, 100mm. Core Material: TPS, PU, Rockwool.                                                            |
|                         | Rain Pipe                             | Specification: φ50mm PVC Pipe.                                                                                                           |
|                         | Shower Facility                       | Stainless steel shower column + showerhead                                                                                               |
|                         | Washbasin + Faucet                    | Ceramic standing                                                                                                                         |
|                         | Partition Board                       | Specification: 25mm thick aluminum honeycomb partition board (including partition board door and accessories)                            |
|                         | Aluminum Alloy Drainage Gutter        |                                                                                                                                          |
|                         | Stainless Steel Drainage Gutter Cover |                                                                                                                                          |
|                         | Power                                 | IEC, CE, UL                                                                                                                              |
|                         | Wind Load                             | 200km/h                                                                                                                                  |
|                         | Floor Live Load                       | 2.5KN/m2                                                                                                                                 |
|                         | Roof Live Load                        | 1.0KN/m2                                                                                                                                 |
|                         | Frame Color                           | Red, Blue, Medium Grey, White Grey                                                                                                       |
|                         | Packaging Method                      | 40ft High Cube Container                                                                                                                 |
|                         | Number of Units per<br>Container      | 6 sets                                                                                                                                   |