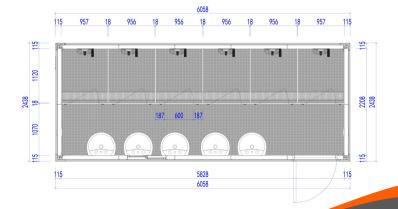

## **TECHNICAL SPECIFICATION**

| Component Name          |                                       | Technical Parameters                                                                                                                     |
|-------------------------|---------------------------------------|------------------------------------------------------------------------------------------------------------------------------------------|
| Steel Frame             | Bottom Corner Fitting                 | Section: 210x150x170x4.5mm. Surface Treatment: Galvanized + Spray Coated                                                                 |
|                         | Top Corner Fitting                    | Section: 210x150x180x4.5mm. Surface Treatment: Galvanized + Spray Coated                                                                 |
|                         | Floor Main Beam                       | Floor Long Beam Thickness: 3mm, Floor Short Beam Thickness: 2.5mm. Surface Treatment: Hot Dip Galvanized + Spray Coated                  |
|                         | Roof Main Beam                        | Roof Long Beam Thickness: 3mm, Roof Short Beam Thickness: 2.5mm. Surface Treatment: Hot Dip Galvanized + Spray Coated                    |
|                         | Steel Column                          | Section: 210x150x40mm, Optional Thickness: 3mm, 2.5mm. Surface Treatment: Hot Dip Galvanized + Spray Coated                              |
|                         | Floor Secondary Beam                  | Section: Joint Square Tube: 100x60x1.5, Others: C100x50x1.8mm. Surface Treatment: Hot Dip Galvanized + Spray Coated                      |
| Container House CTR-FE4 | Roof Panel                            | Thickness: 60mm, 70mm; PU Foam Integral Molding.                                                                                         |
|                         | Floor Covering Board                  | 18mm Thick Cement Fiber Board or 18mm Thick Calcium Silicate Board.                                                                      |
|                         | Floor Decorative Board                | 2.5mm Thick PVC. Color: Grey Dots.                                                                                                       |
|                         | Steel Door                            | Size Specification: Width 920mm*Height 2035mm; Width 840mm*Height 2035mm. Color: White Grey.                                             |
|                         | Sliding Window                        | Size Specification: Width 800mm*Height 550mm; Embossed Glass; Material: Plastic-Steel or Aluminum Alloy. Color: White Grey, Medium Grey. |
|                         | Exhaust Fan                           | Size Specification: 5 Inch PVC Round.                                                                                                    |
|                         | External Wall                         | Thickness Specification: 50mm, 75mm, 100mm. Core Material: TPS, PU, Rockwool.                                                            |
|                         | Rain Pipe                             | Specification: φ50mm PVC Pipe.                                                                                                           |
|                         | Shower Facility                       | Stainless steel shower column + showerhead                                                                                               |
|                         | Washbasin + Faucet                    | Ceramic standing                                                                                                                         |
|                         | Partition Board                       | Specification: 25mm thick aluminum honeycomb partition board (including partition board door and accessories)                            |
|                         | Aluminum Alloy Drainage Gutter        |                                                                                                                                          |
|                         | Stainless Steel Drainage Gutter Cover |                                                                                                                                          |
|                         | Power                                 | IEC, CE, UL                                                                                                                              |
|                         | Wind Load                             | 200km/h                                                                                                                                  |
|                         | Floor Live Load                       | 2.5KN/m2                                                                                                                                 |
|                         | Roof Live Load                        | 1.0KN/m2                                                                                                                                 |
|                         | Frame Color                           | Red, Blue, Medium Grey, White Grey                                                                                                       |
|                         | Packaging Method                      | 40ft High Cube Container                                                                                                                 |
|                         | Number of Units per<br>Container      | 6 sets                                                                                                                                   |