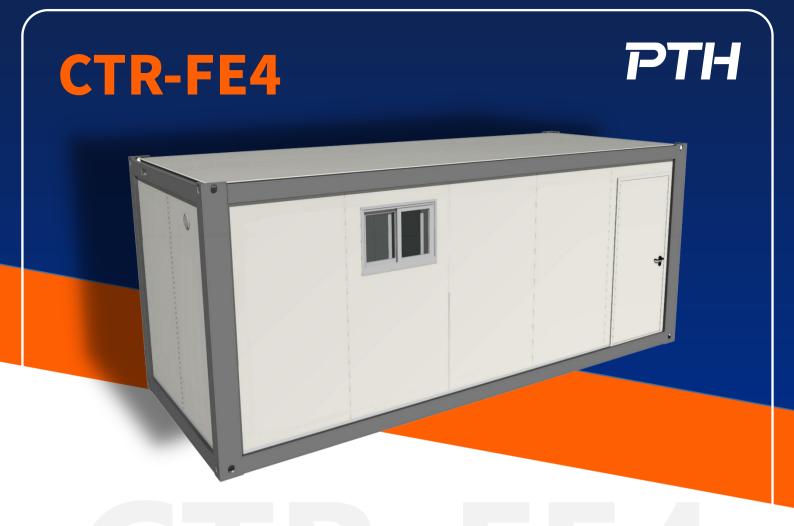

# CTR-FE4 (6058\*2438\*2591mm) FLAT-PACK CONTAINER HOUSE

### **Patented Technology**

PTH owns patent of integrated roof PU foaming technology which makes the roof thickness 70mm. The roof has an excellent performance, it can bear the weight of up to 1000kg, will never have the leakage issue and it has an outstanding degree of insulation.

#### **Easy to Install**

With the integrated roof and floor, the set up of PTH's flat-pack container is super easy. We also provide the detailed installation instruction drawings and video. For specific projects, we can send our engineers as supervisors on site.