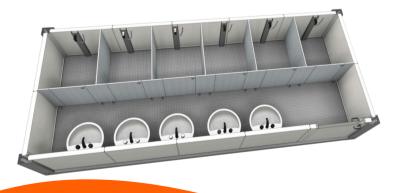

## **TECHNICAL SPECIFICATION**

| Component Name          |                                       | Technical Parameters                                                                                                                     |
|-------------------------|---------------------------------------|------------------------------------------------------------------------------------------------------------------------------------------|
| Steel Frame             | Bottom Corner Fitting                 | Section: 210x150x170x4.5mm. Surface Treatment: Galvanized + Spray Coated                                                                 |
|                         | Top Corner Fitting                    | Section: 210x150x180x4.5mm. Surface Treatment: Galvanized + Spray Coated                                                                 |
|                         | Floor Main Beam                       | Floor Long Beam Thickness: 3mm, Floor Short Beam Thickness: 2.5mm. Surface Treatment: Hot Dip Galvanized + Spray Coated                  |
|                         | Roof Main Beam                        | Roof Long Beam Thickness: 3mm, Roof Short Beam Thickness: 2.5mm. Surface Treatment: Hot Dip Galvanized + Spray Coated                    |
|                         | Steel Column                          | Section: 210x150x40mm, Optional Thickness: 3mm, 2.5mm. Surface Treatment: Hot Dip Galvanized + Spray Coated                              |
|                         | Floor Secondary Beam                  | Section: Joint Square Tube: 100x60x1.5, Others: C100x50x1.8mm. Surface Treatment: Hot Dip Galvanized + Spray Coated                      |
| Container House CTR-FE3 | Roof Panel                            | Thickness: 60mm, 70mm; PU Foam Integral Molding.                                                                                         |
|                         | Floor Covering Board                  | 18mm Thick Cement Fiber Board or 18mm Thick Calcium Silicate Board.                                                                      |
|                         | Floor Decorative Board                | 2.5mm Thick PVC. Color: Grey Dots.                                                                                                       |
|                         | Steel Door                            | Size Specification: Width 920mm*Height 2035mm; Width 840mm*Height 2035mm. Color: White Grey.                                             |
|                         | Sliding Window                        | Size Specification: Width 800mm*Height 550mm; Embossed Glass; Material: Plastic-Steel or Aluminum Alloy. Color: White Grey, Medium Grey. |
|                         | Exhaust Fan                           | Size Specification: 5 Inch PVC Round.                                                                                                    |
|                         | External Wall                         | Thickness Specification: 50mm, 75mm, 100mm. Core Material: TPS, PU, Rockwool.                                                            |
|                         | Rain Pipe                             | Specification: φ50mm PVC Pipe.                                                                                                           |
|                         | Shower Facility                       | Stainless steel shower column + showerhead                                                                                               |
|                         | Washbasin + Faucet                    | Ceramic standing                                                                                                                         |
|                         | Partition Board                       | Specification: 25mm thick aluminum honeycomb partition board (including partition board door and accessories)                            |
|                         | Aluminum Alloy Drainage               | Gutter                                                                                                                                   |
|                         | Stainless Steel Drainage Gutter Cover |                                                                                                                                          |
|                         | Power                                 | IEC, CE, UL                                                                                                                              |
|                         | Wind Load                             | 200km/h                                                                                                                                  |
|                         | Floor Live Load                       | 2.5KN/m2                                                                                                                                 |
|                         | Roof Live Load                        | 1.0KN/m2                                                                                                                                 |
|                         | Frame Color                           | Red, Blue, Medium Grey, White Grey                                                                                                       |
|                         | Packaging Method                      | 40ft High Cube Container                                                                                                                 |
|                         | Number of Units per<br>Container      | 7 sets (50mm wall panel); 6-7 sets (75mm wall panel)                                                                                     |