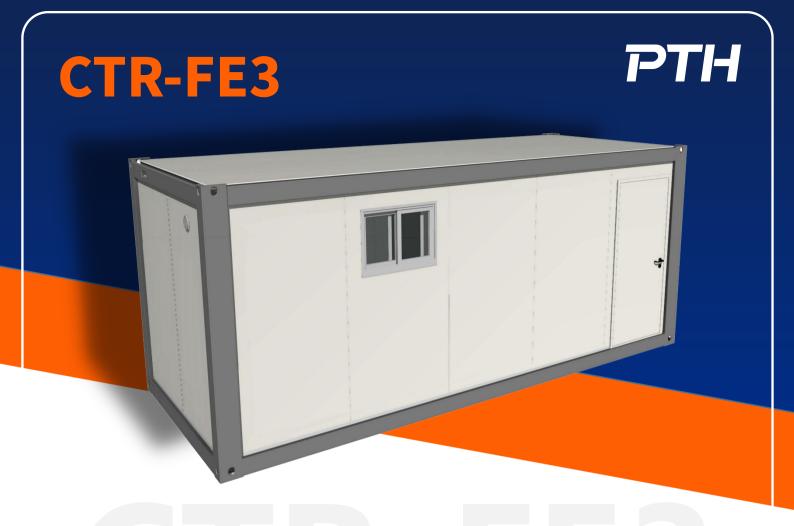

# CTR-FE3 (6000\*2438\*2991mm) FLAT-PACK CONTAINER HOUSE

### **Patented Technology**

PTH owns patent of integrated roof PU foaming technology which makes the roof thickness 70mm. The roof has an excellent performance, it can bear the weight of up to 1000kg, will never have the leakage issue and it has an outstanding degree of insulation.

#### **Long Life-Span**

PTH has the thorough quality control system. We ensure all the material we use for our products meet the particular standard. For the main frame, all steel material are hot-galavinzed, all wall panels are integrated processed. Overall leads to an up to 30 years life-span of the product.

#### **Easy to Install**

With the integrated roof and floor, the set up of PTH's flat-pack container is super easy. We also provide the deta