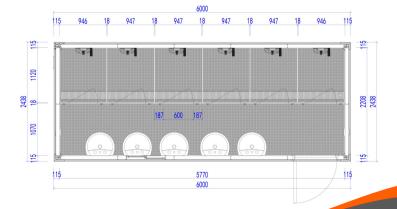

## **TECHNICAL SPECIFICATION**

| Component Name          |                                       | Technical Parameters                                                                                                                     |
|-------------------------|---------------------------------------|------------------------------------------------------------------------------------------------------------------------------------------|
| Steel Frame             | Bottom Corner Fitting                 | Section: 210x150x170x4.5mm. Surface Treatment: Galvanized + Spray Coated                                                                 |
|                         | Top Corner Fitting                    | Section: 210x150x180x4.5mm. Surface Treatment: Galvanized + Spray Coated                                                                 |
|                         | Floor Main Beam                       | Floor Long Beam Thickness: 3mm, Floor Short Beam Thickness: 2.5mm. Surface Treatment: Hot Dip Galvanized + Spray Coated                  |
|                         | Roof Main Beam                        | Roof Long Beam Thickness: 3mm, Roof Short Beam Thickness: 2.5mm. Surface Treatment: Hot Dip Galvanized + Spray Coated                    |
|                         | Steel Column                          | Section: 210x150x40mm, Optional Thickness: 3mm, 2.5mm. Surface Treatment: Hot Dip Galvanized + Spray Coated                              |
|                         | Floor Secondary Beam                  | Section: Joint Square Tube: 100x60x1.5, Others: C100x50x1.8mm. Surface Treatment: Hot Dip Galvanized + Spray Coated                      |
| Container House CTR-FE3 | Roof Panel                            | Thickness: 60mm, 70mm; PU Foam Integral Molding.                                                                                         |
|                         | Floor Covering Board                  | 18mm Thick Cement Fiber Board or 18mm Thick Calcium Silicate Board.                                                                      |
|                         | Floor Decorative Board                | 2.5mm Thick PVC. Color: Grey Dots.                                                                                                       |
|                         | Steel Door                            | Size Specification: Width 920mm*Height 2035mm; Width 840mm*Height 2035mm. Color: White Grey.                                             |
|                         | Sliding Window                        | Size Specification: Width 800mm*Height 550mm; Embossed Glass; Material: Plastic-Steel or Aluminum Alloy. Color: White Grey, Medium Grey. |
|                         | Exhaust Fan                           | Size Specification: 5 Inch PVC Round.                                                                                                    |
|                         | External Wall                         | Thickness Specification: 50mm, 75mm, 100mm. Core Material: TPS, PU, Rockwool.                                                            |
|                         | Rain Pipe                             | Specification: φ50mm PVC Pipe.                                                                                                           |
|                         | Shower Facility                       | Stainless steel shower column + showerhead                                                                                               |
|                         | Washbasin + Faucet                    | Ceramic standing                                                                                                                         |
|                         | Partition Board                       | Specification: 25mm thick aluminum honeycomb partition board (including partition board door and accessories)                            |
|                         | Aluminum Alloy Drainage               | Gutter                                                                                                                                   |
|                         | Stainless Steel Drainage Gutter Cover |                                                                                                                                          |
|                         | Power                                 | IEC, CE, UL                                                                                                                              |
|                         | Wind Load                             | 200km/h                                                                                                                                  |
|                         | Floor Live Load                       | 2.5KN/m2                                                                                                                                 |
|                         | Roof Live Load                        | 1.0KN/m2                                                                                                                                 |
|                         | Frame Color                           | Red, Blue, Medium Grey, White Grey                                                                                                       |
|                         | Packaging Method                      | 40ft High Cube Container                                                                                                                 |
|                         | Number of Units per<br>Container      | 7 sets (50mm wall panel); 6-7 sets (75mm wall panel)                                                                                     |