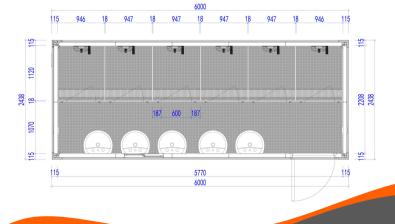

# **TECHNICAL SPECIFICATION**

| Component Name          |                                       | Technical Parameters                                                                                                                      |
|-------------------------|---------------------------------------|-------------------------------------------------------------------------------------------------------------------------------------------|
| Steel Frame             | Bottom Corner Fitting                 | Section: 210x150x170x4.5mm. Surface Treatment: Galvanized + Spray Coated                                                                  |
|                         | Top Corner Fitting                    | Section: 210x150x180x4.5mm. Surface Treatment: Galvanized + Spray Coated                                                                  |
|                         | Floor Main Beam                       | Floor Long Beam Thickness: 3mm, Floor Short Beam Thickness: 2.5mm. Surface Treatment: Hot Dip<br>Galvanized + Spray Coated                |
|                         | Roof Main Beam                        | Roof Long Beam Thickness: 3mm, Roof Short Beam Thickness: 2.5mm. Surface Treatment: Hot Dip<br>Galvanized + Spray Coated                  |
|                         | Steel Column                          | Section: 210x150x40mm, Optional Thickness: 3mm, 2.5mm. Surface Treatment: Hot Dip Galvanized + Spray Coated                               |
|                         | Floor Secondary Beam                  | Section: Joint Square Tube: 100x60x1.5, Others: C100x50x1.8mm. Surface Treatment: Hot Dip Galvanized + Spray Coated                       |
| Container House CTR-FE2 | Roof Panel                            | Thickness: 60mm, 70mm; PU Foam Integral Molding.                                                                                          |
|                         | Floor Covering Board                  | 18mm Thick Cement Fiber Board or 18mm Thick Calcium Silicate Board.                                                                       |
|                         | Floor Decorative Board                | 2.5mm Thick PVC. Color: Grey Dots.                                                                                                        |
|                         | Steel Door                            | Size Specification: Width 920mm*Height 2035mm; Width 840mm*Height 2035mm. Color: White Grey.                                              |
|                         | Sliding Window                        | Size Specification: Width 800mm*Height 550mm; Embossed Glass ; Material: Plastic-Steel or Aluminum Alloy. Color: White Grey, Medium Grey. |
|                         | Exhaust Fan                           | Size Specification: 5 Inch PVC Round.                                                                                                     |
|                         | External Wall                         | Thickness Specification: 50mm, 75mm, 100mm. Core Material: TPS, PU, Rockwool.                                                             |
|                         | Rain Pipe                             | Specification: $\phi$ 50mm PVC Pipe.                                                                                                      |
|                         | Shower Facility                       | Stainless steel shower column + showerhead                                                                                                |
|                         | Washbasin + Faucet                    | Ceramic standing                                                                                                                          |
|                         | Partition Board                       | Specification: 25mm thick aluminum honeycomb partition board (including partition board door and accessories)                             |
|                         | Aluminum Alloy Drainage Gutter        |                                                                                                                                           |
|                         | Stainless Steel Drainage Gutter Cover |                                                                                                                                           |
|                         | Power                                 | IEC, CE, UL                                                                                                                               |
|                         | Wind Load                             | 200km/h                                                                                                                                   |
|                         | Floor Live Load                       | 2.5KN/m2                                                                                                                                  |
|                         | Roof Live Load                        | 1.0KN/m2                                                                                                                                  |
|                         | Frame Color                           | Red, Blue, Medium Grey, White Grey                                                                                                        |
|                         | Packaging Method                      | 40ft High Cube Container                                                                                                                  |
|                         | Number of Units per<br>Container      | 7 sets (50mm wall panel); 6-7 sets (75mm wall panel)                                                                                      |