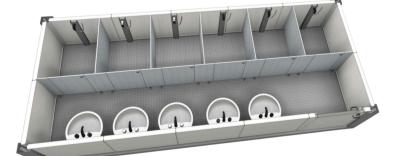

# **TECHNICAL SPECIFICATION**

| Component Name          |                                       | Technical Parameters                                                                                                                      |
|-------------------------|---------------------------------------|-------------------------------------------------------------------------------------------------------------------------------------------|
| Steel Frame             | Bottom Corner Fitting                 | Section: 210x150x170x4.5mm. Surface Treatment: Galvanized + Spray Coated                                                                  |
|                         | Top Corner Fitting                    | Section: 210x150x180x4.5mm. Surface Treatment: Galvanized + Spray Coated                                                                  |
|                         | Floor Main Beam                       | Floor Long Beam Thickness: 3mm, Floor Short Beam Thickness: 2.5mm. Surface Treatment: Hot Dip<br>Galvanized + Spray Coated                |
|                         | Roof Main Beam                        | Roof Long Beam Thickness: 3mm, Roof Short Beam Thickness: 2.5mm. Surface Treatment: Hot Dip<br>Galvanized + Spray Coated                  |
|                         | Steel Column                          | Section: 210x150x40mm, Optional Thickness: 3mm, 2.5mm. Surface Treatment: Hot Dip Galvanized + Spray Coated                               |
|                         | Floor Secondary Beam                  | Section: Joint Square Tube: 100x60x1.5, Others: C100x50x1.8mm. Surface Treatment: Hot Dip Galvanized + Spray Coated                       |
| Container House CTR-FE2 | Roof Panel                            | Thickness: 60mm, 70mm; PU Foam Integral Molding.                                                                                          |
|                         | Floor Covering Board                  | 18mm Thick Cement Fiber Board or 18mm Thick Calcium Silicate Board.                                                                       |
|                         | Floor Decorative Board                | 2.5mm Thick PVC. Color: Grey Dots.                                                                                                        |
|                         | Steel Door                            | Size Specification: Width 920mm*Height 2035mm; Width 840mm*Height 2035mm. Color: White Grey.                                              |
|                         | Sliding Window                        | Size Specification: Width 800mm*Height 550mm; Embossed Glass ; Material: Plastic-Steel or Aluminum Alloy. Color: White Grey, Medium Grey. |
|                         | Exhaust Fan                           | Size Specification: 5 Inch PVC Round.                                                                                                     |
|                         | External Wall                         | Thickness Specification: 50mm, 75mm, 100mm. Core Material: TPS, PU, Rockwool.                                                             |
|                         | Rain Pipe                             | Specification: $\phi$ 50mm PVC Pipe.                                                                                                      |
|                         | Shower Facility                       | Stainless steel shower column + showerhead                                                                                                |
|                         | Washbasin + Faucet                    | Ceramic standing                                                                                                                          |
|                         | Partition Board                       | Specification: 25mm thick aluminum honeycomb partition board (including partition board door and accessories)                             |
|                         | Aluminum Alloy Drainage Gutter        |                                                                                                                                           |
|                         | Stainless Steel Drainage Gutter Cover |                                                                                                                                           |
|                         | Power                                 | IEC, CE, UL                                                                                                                               |
|                         | Wind Load                             | 200km/h                                                                                                                                   |
|                         | Floor Live Load                       | 2.5KN/m2                                                                                                                                  |
|                         | Roof Live Load                        | 1.0KN/m2                                                                                                                                  |
|                         | Frame Color                           | Red, Blue, Medium Grey, White Grey                                                                                                        |
|                         | Packaging Method                      | 40ft High Cube Container                                                                                                                  |
|                         | Number of Units per<br>Container      | 7 sets (50mm wall panel); 6-7 sets (75mm wall panel)                                                                                      |