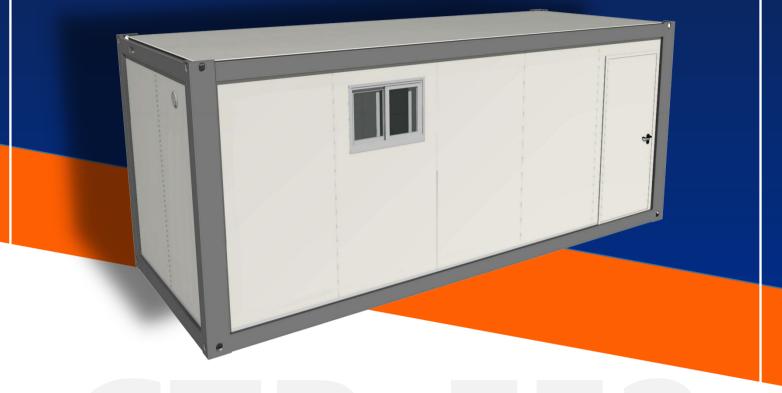

# CTR-FE2 (6000\*2438\*2791mm) FLAT-PACK CONTAINER HOUSE

## Patented Technology

PTH owns patent of integrated roof PU foaming technology which makes the roof thickness 70mm. The roof has an excellent performance, it can bear the weight of up to 1000kg, will never have the leakage issue and it has an outstanding degree of insulation.

## **Easy to Install**

With the integrated roof and floor, the set up of PTH's flat-pack container is super easy. We also provide the detailed installation instruction drawings and video. For specific projects, we can send our engineers as supervisors on site.