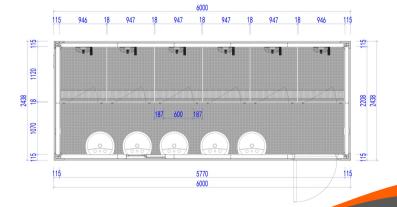

## **TECHNICAL SPECIFICATION**

| Component Name          |                                       | Technical Parameters                                                                                                                     |
|-------------------------|---------------------------------------|------------------------------------------------------------------------------------------------------------------------------------------|
| Steel Frame             | Bottom Corner Fitting                 | Section: 210x150x170x4.5mm. Surface Treatment: Galvanized + Spray Coated                                                                 |
|                         | Top Corner Fitting                    | Section: 210x150x180x4.5mm. Surface Treatment: Galvanized + Spray Coated                                                                 |
|                         | Floor Main Beam                       | Floor Long Beam Thickness: 3mm, Floor Short Beam Thickness: 2.5mm. Surface Treatment: Hot Dip Galvanized + Spray Coated                  |
|                         | Roof Main Beam                        | Roof Long Beam Thickness: 3mm, Roof Short Beam Thickness: 2.5mm. Surface Treatment: Hot Dip Galvanized + Spray Coated                    |
|                         | Steel Column                          | Section: 210x150x40mm, Optional Thickness: 3mm, 2.5mm. Surface Treatment: Hot Dip Galvanized + Spray Coated                              |
|                         | Floor Secondary Beam                  | Section: Joint Square Tube: 100x60x1.5, Others: C100x50x1.8mm. Surface Treatment: Hot Dip Galvanized + Spray Coated                      |
| Container House CTR-FE1 | Roof Panel                            | Thickness: 60mm, 70mm; PU Foam Integral Molding.                                                                                         |
|                         | Floor Covering Board                  | 18mm Thick Cement Fiber Board or 18mm Thick Calcium Silicate Board.                                                                      |
|                         | Floor Decorative Board                | 2.5mm Thick PVC. Color: Grey Dots.                                                                                                       |
|                         | Steel Door                            | Size Specification: Width 920mm*Height 2035mm; Width 840mm*Height 2035mm. Color: White Grey.                                             |
|                         | Sliding Window                        | Size Specification: Width 800mm*Height 550mm; Embossed Glass; Material: Plastic-Steel or Aluminum Alloy. Color: White Grey, Medium Grey. |
|                         | Exhaust Fan                           | Size Specification: 5 Inch PVC Round.                                                                                                    |
|                         | External Wall                         | Thickness Specification: 50mm, 75mm, 100mm. Core Material: TPS, PU, Rockwool.                                                            |
|                         | Rain Pipe                             | Specification: φ50mm PVC Pipe.                                                                                                           |
|                         | Shower Facility                       | Stainless steel shower column + showerhead                                                                                               |
|                         | Washbasin + Faucet                    | Ceramic standing                                                                                                                         |
|                         | Partition Board                       | Specification: 25mm thick aluminum honeycomb partition board (including partition board door and accessories)                            |
|                         | Aluminum Alloy Drainage               | Gutter                                                                                                                                   |
| ont                     | Stainless Steel Drainage Gutter Cover |                                                                                                                                          |
|                         | Power                                 | IEC, CE, UL                                                                                                                              |
|                         | Wind Load                             | 200km/h                                                                                                                                  |
|                         | Floor Live Load                       | 2.5KN/m2                                                                                                                                 |
|                         | Roof Live Load                        | 1.0KN/m2                                                                                                                                 |
|                         | Frame Color                           | Red, Blue, Medium Grey, White Grey                                                                                                       |
|                         | Packaging Method                      | 40ft High Cube Container                                                                                                                 |
|                         | Number of Units per<br>Container      | 7 sets (50mm wall panel); 6-7 sets (75mm wall panel)                                                                                     |