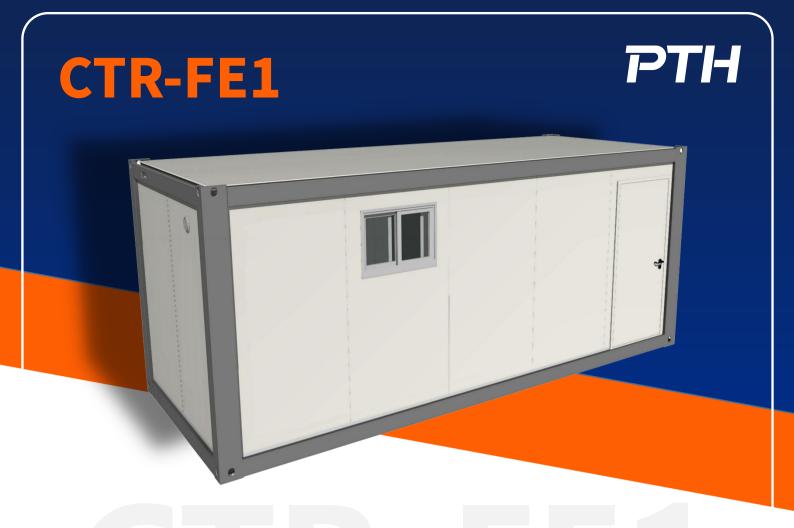

# CTR-FE1 (6000\*2438\*2591mm) FLAT-PACK CONTAINER HOUSE

### **Patented Technology**

PTH owns patent of integrated roof PU foaming technology which makes the roof thickness 70mm. The roof has an excellent performance, it can bear the weight of up to 1000kg, will never have the leakage issue and it has an outstanding degree of insulation.

#### **Long Life-Span**

PTH has the thorough quality control system. We ensure all the material we use for our products meet the particular standard. For the main frame, all steel material are hot-galavinzed, all wall panels are integrated processed. Overall leads to an up to 30 years life-span of the product.

#### **Easy to Install**

With the integrated roof and floor, the set up of PTH's flat-pack container is super easy. We also provide the detailed installation instruction drawings and video. For specific projects, we can send our engineers as supervisors on site.