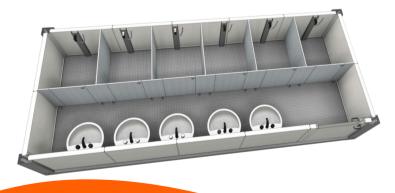

## **TECHNICAL SPECIFICATION**

| Component Name          |                                       | Technical Parameters                                                                                                                     |
|-------------------------|---------------------------------------|------------------------------------------------------------------------------------------------------------------------------------------|
| Steel Frame             | Bottom Corner Fitting                 | Section: 210x150x170x4.5mm. Surface Treatment: Galvanized + Spray Coated                                                                 |
|                         | Top Corner Fitting                    | Section: 210x150x180x4.5mm. Surface Treatment: Galvanized + Spray Coated                                                                 |
|                         | Floor Main Beam                       | Floor Long Beam Thickness: 3mm, Floor Short Beam Thickness: 2.5mm. Surface Treatment: Hot Dip Galvanized + Spray Coated                  |
|                         | Roof Main Beam                        | Roof Long Beam Thickness: 3mm, Roof Short Beam Thickness: 2.5mm. Surface Treatment: Hot Dip Galvanized + Spray Coated                    |
|                         | Steel Column                          | Section: 210x150x40mm, Optional Thickness: 3mm, 2.5mm. Surface Treatment: Hot Dip Galvanized + Spray Coated                              |
|                         | Floor Secondary Beam                  | Section: Joint Square Tube: 100x60x1.5, Others: C100x50x1.8mm. Surface Treatment: Hot Dip Galvanized + Spray Coated                      |
| Container House CTR-FE1 | Roof Panel                            | Thickness: 60mm, 70mm; PU Foam Integral Molding.                                                                                         |
|                         | Floor Covering Board                  | 18mm Thick Cement Fiber Board or 18mm Thick Calcium Silicate Board.                                                                      |
|                         | Floor Decorative Board                | 2.5mm Thick PVC. Color: Grey Dots.                                                                                                       |
|                         | Steel Door                            | Size Specification: Width 920mm*Height 2035mm; Width 840mm*Height 2035mm. Color: White Grey.                                             |
|                         | Sliding Window                        | Size Specification: Width 800mm*Height 550mm; Embossed Glass; Material: Plastic-Steel or Aluminum Alloy. Color: White Grey, Medium Grey. |
|                         | Exhaust Fan                           | Size Specification: 5 Inch PVC Round.                                                                                                    |
|                         | External Wall                         | Thickness Specification: 50mm, 75mm, 100mm. Core Material: TPS, PU, Rockwool.                                                            |
|                         | Rain Pipe                             | Specification: φ50mm PVC Pipe.                                                                                                           |
|                         | Shower Facility                       | Stainless steel shower column + showerhead                                                                                               |
|                         | Washbasin + Faucet                    | Ceramic standing                                                                                                                         |
|                         | Partition Board                       | Specification: 25mm thick aluminum honeycomb partition board (including partition board door and accessories)                            |
|                         | Aluminum Alloy Drainage               | Gutter                                                                                                                                   |
| ont                     | Stainless Steel Drainage Gutter Cover |                                                                                                                                          |
|                         | Power                                 | IEC, CE, UL                                                                                                                              |
|                         | Wind Load                             | 200km/h                                                                                                                                  |
|                         | Floor Live Load                       | 2.5KN/m2                                                                                                                                 |
|                         | Roof Live Load                        | 1.0KN/m2                                                                                                                                 |
|                         | Frame Color                           | Red, Blue, Medium Grey, White Grey                                                                                                       |
|                         | Packaging Method                      | 40ft High Cube Container                                                                                                                 |
|                         | Number of Units per<br>Container      | 7 sets (50mm wall panel); 6-7 sets (75mm wall panel)                                                                                     |